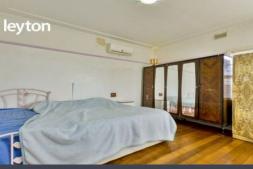

Featuring: spacious light filled lounge room, 3 bedrooms with 2X BIRs, gas heater and 2X split A/C, kitchen adjoining meals area, all gas appliances, new pipes, 2 updated bathrooms and 2 toilets, undercover BBQ area, single lock up garage, 12 Solar Panels (3KW), auto sliding gate and much more.