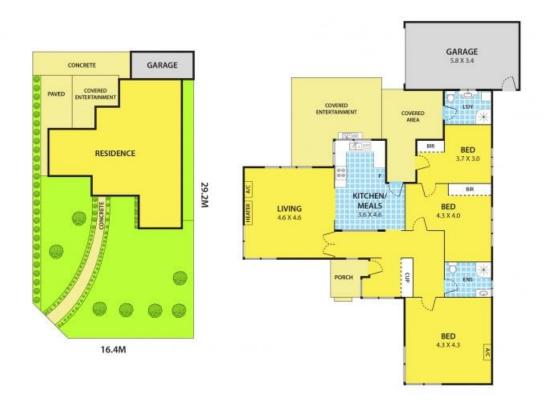

Featuring: spacious light filled lounge room, 3 bedrooms with 2X BIRs, gas heater and 2X split A/C, kitchen adjoining meals area, all gas appliances, new pipes, 2 updated bathrooms and 2 toilets, undercover BBQ area, single lock up garage, 12 Solar Panels (3KW), auto sliding gate and much more.

## 125 Corrigan Road, Noble Park

DISCLAIMER:

Please note plans are indicative only and not drawn to exact scale.
All dimensions are approximate