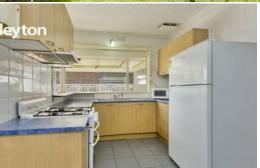

Featuring: spacious light filled lounge room, 3 bedrooms with 2X BIRs, gas heater and 2X split A/C, kitchen adjoining meals area, all gas appliances, new pipes, 2 updated bathrooms and 2 toilets, undercover BBQ area, single lock up garage, 12 Solar Panels (3KW), auto sliding gate and much more.