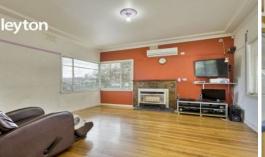

Featuring: spacious light filled lounge room, 3 bedrooms with 2X BIRs, gas heater and 2X split A/C, kitchen adjoining meals area, all gas appliances, new pipes, 2 updated bathrooms and 2 toilets, undercover BBQ area, single lock up garage, 12 Solar Panels (3KW), auto sliding gate and much more.