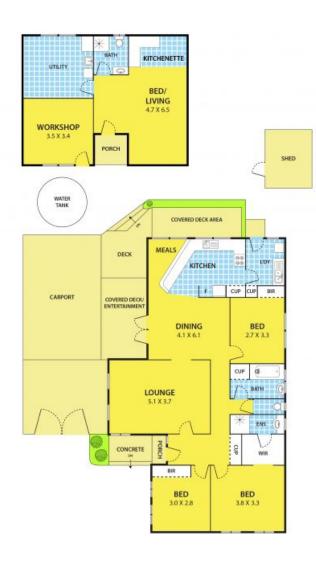

This 3 bedroom 3 bathroom home mingles indoor warmth and outdoor lifestyle creating expansive living. With dining flowing to outdoor decking wrapping around the home, kitchen with morning breakfast bench overlooking gardening, spacious lounge, master with WIR and semi-ensuite. A separate self-contained bungalow with bathroom and kitchenette fittings, plus extra utility room and a workshop for multi-purposes. Eco-efficient 1.5KW solar panel and a 5,000 litre water tank included, electric roller shutter at the front of the home, ducted heating, evaporative cooling, split A/C in meals, dishwasher, tiled laundry, plus secure carport.

## 21 Triton Drive, KEYSBOROUGH

DISCLAIMER:

Please note plans are indicative only and not drawn to exact scale.

All dimensions are approximate