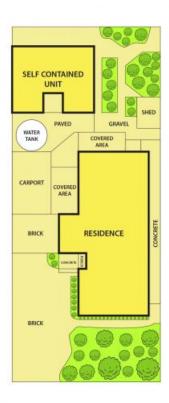

This 3 bedroom 3 bathroom home mingles indoor warmth and outdoor lifestyle creating expansive living. With dining flowing to outdoor decking wrapping around the home, kitchen with morning breakfast bench overlooking gardening, spacious lounge, master with WIR and semi-ensuite. A separate self-contained bungalow with bathroom and kitchenette fittings, plus extra utility room and a workshop for multi-purposes. Eco-efficient 1.5KW solar panel and a 5,000 litre water tank included, electric roller shutter at the front of the home, ducted heating, evaporative cooling, split A/C in meals, dishwasher, tiled laundry, plus secure carport.

## 21 Triton Drive, KEYSBOROUGH

DISCLAIMER:

Please note plans are indicative only and not drawn to exact scale.

All dimensions are approximate