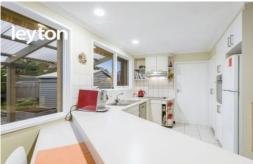

This 3 bedroom 3 bathroom home mingles indoor warmth and outdoor lifestyle creating expansive living. With dining flowing to outdoor decking wrapping around the home, kitchen with morning breakfast bench overlooking gardening, spacious lounge, master with WIR and semi-ensuite. A separate self-contained bungalow with bathroom and kitchenette fittings, plus extra utility room and a workshop for multi-purposes. Eco-efficient 1.5KW solar panel and a 5,000 litre water tank included, electric roller shutter at the front of the home, ducted heating, evaporative cooling, split A/C in meals, dishwasher, tiled laundry, plus secure carport.