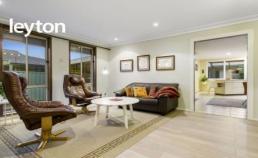

This 3 bedroom 3 bathroom home mingles indoor warmth and outdoor lifestyle creating expansive living. With dining flowing to outdoor decking wrapping around the home, kitchen with morning breakfast bench overlooking gardening, spacious lounge, master with WIR and semi-ensuite. A separate self-contained bungalow with bathroom and kitchenette fittings, plus extra utility room and a workshop for multi-purposes. Eco-efficient 1.5KW solar panel and a 5,000 litre water tank included, electric roller shutter at the front of the home, ducted heating, evaporative cooling, split A/C in meals, dishwasher, tiled laundry, plus secure carport.