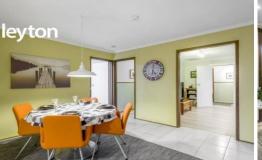

This 3 bedroom 3 bathroom home mingles indoor warmth and outdoor lifestyle creating expansive living. With dining flowing to outdoor decking wrapping around the home, kitchen with morning breakfast bench overlooking gardening, spacious lounge, master with WIR and semi-ensuite. A separate self-contained bungalow with bathroom and kitchenette fittings, plus extra utility room and a workshop for multi-purposes. Eco-efficient 1.5KW solar panel and a 5,000 litre water tank included, electric roller shutter at the front of the home, ducted heating, evaporative cooling, split A/C in meals, dishwasher, tiled laundry, plus secure carport.