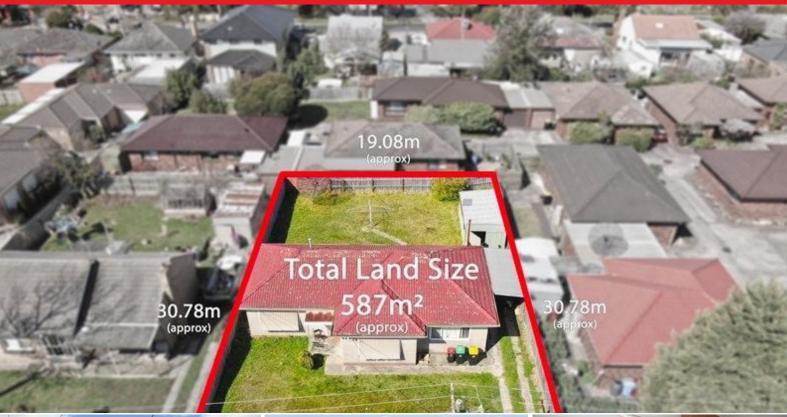

## Develop or Build Your Dream Home in the Heart of Springvale!

Council in the process of Proposal for new zoning General Residential Zone Schedule 3 (GRZ3)

Blue chip investment property in Springvale, set on a rectangular block of land 590m2 (approx.) with wide frontage (19.11m x 30.78m), serving the perfect foundation to knock down and build your dream home and duplex designed dwelling (STCA).