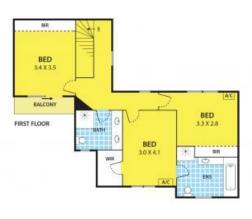

Moreover, you have easy access to Dandenong ByPass, Springvale Central and Keysborough and Athol Road Primary Schools are only moments away.

Featuring: open plan living with kitchen/meals area including stone bench top, 3 generous sized bedrooms, all with BIRs, FES to master bedroom, a second bathroom, 3 toilets, gas appliances, dishwasher, ducted heating, 4 split A/Cs, downlights throughout, undercover BBQ area for entertaining and an auto single garage and 1 extra tandem car space.

## 11/542-544 Springvale Road, Springvale South

DISCLAIMER

Please note plans are indicative only and not drawn to exact scale.

All dimensions are approximate