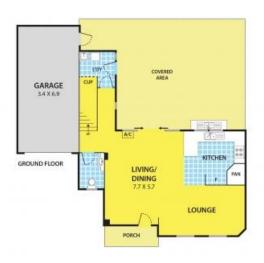

Moreover, you have easy access to Dandenong ByPass, Springvale Central and Keysborough and Athol Road Primary Schools are only moments away.

Featuring: open plan living with kitchen/meals area including stone bench top, 3 generous sized bedrooms, all with BIRs, FES to master bedroom, a second bathroom, 3 toilets, gas appliances, dishwasher, ducted heating, 4 split A/Cs, downlights throughout, undercover BBQ area for entertaining and an auto single garage and 1 extra tandem car space.

## 11/542-544 Springvale Road, Springvale South

DISCLAIMER

Please note plans are indicative only and not drawn to exact scale.

All dimensions are approximate