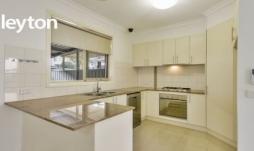

Moreover, you have easy access to Dandenong ByPass, Springvale Central and Keysborough and Athol Road Primary Schools are only moments away.

Featuring: open plan living with kitchen/meals area including stone bench top, 3 generous sized bedrooms, all with BIRs, FES to master bedroom, a second bathroom, 3 toilets, gas appliances, dishwasher, ducted heating, 4 split A/Cs, downlights throughout, undercover BBQ area for entertaining and an auto single garage and 1 extra tandem car space.