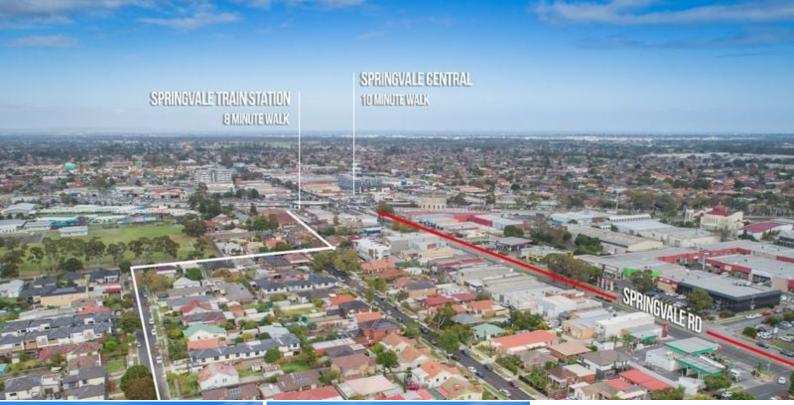

## GOLDEN OPPORTUNITY IN THE GROWTH AREA TO SUBDIVIDE OR REDEVELOP PRESTIGE HOME (S

Prime corner parcel of land approx. 427m2 just few minute walks to all amenities, Springvale Train Station, Springvale Shopping Central, medical clinics, schools, restaurants and cafes.

Zoned in Residential Growth Zone, draw up your plans for redevelopment or subdivision (STCA).

Comprising 2 generous bedrooms, spacious lounge, kitchen, separate toilet and bathroom. Property in need of TLC.