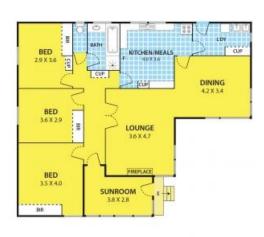

Property Features:

- 3 bedrooms
- 1 bathroom with separate toilet
- Living area adjoining the formal dining
- Large storage shed
- Lock up double garage and 2 car spaces

PLEASE NOTE:

Leyton Real Estate Pty Ltd 7 Warwick Avenue, SPRINGVALE VIC 3171 (03) 9547 0345 | leytonre.com.au

## 10 Charlton Street, SPRINGVALE

DISCLAIMER: Please note plans are indicative only and not drawn to exact scale. All dimensions are approximate