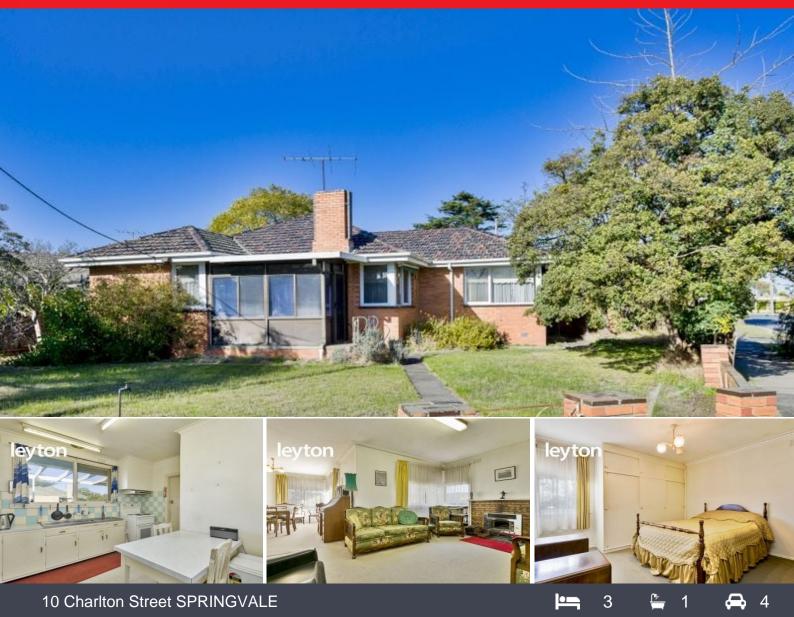

## Renovate or Rebuild

Nestled in a quiet cul-de-sac, this original brick-veneer home is perfect for investors, developers and families looking to add their own personal touch. Sitting on a 600m2 (approx.) corner allotment with no easements, this would be ideal for potential subdivision (STCA).

Property Features:

- 3 bedrooms
- 1 bathroom with separate toilet
- Living area adjoining the formal dining
- Large storage shed
- Lock up double garage and 2 car spaces

PLEASE NOTE:

Leyton Real Estate Pty Ltd 7 Warwick Avenue, SPRINGVALE VIC 3171 (03) 9547 0345 | leytonre.com.au