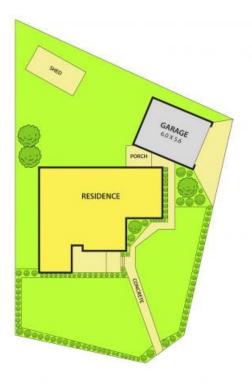

## Renovate or Rebuild

Nestled in a quiet cul-de-sac, this original brick-veneer home is perfect for investors, developers and families looking to add their own personal touch. Sitting on a 600m2 (approx.) corner allotment with no easements, this would be ideal for potential subdivision (STCA).

Property Features:

- 3 bedrooms
- 1 bathroom with separate toilet
- Living area adjoining the formal dining
- Large storage shed
- Lock up double garage and 2 car spaces

PLEASE NOTE:

Leyton Real Estate Pty Ltd 7 Warwick Avenue, SPRINGVALE VIC 3171 (03) 9547 0345 | leytonre.com.au

## 10 Charlton Street, SPRINGVALE

DISCLAIMER: Please note plans are indicative only and not drawn to exact scale. All dimensions are approximate