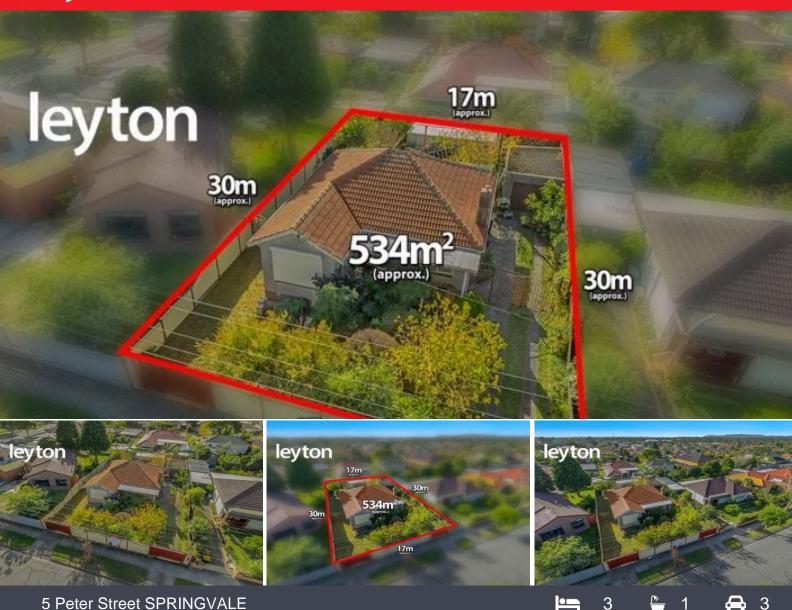

## Build Your Dream Home Here! Perfectly Proportioned with Double front Driveway!

Are you looking to buy a land to build your dream home? This is the one for you! This block is perfectly proportioned, approx. 17m X 30m (approx. 534m2) with already featured frontage with two driveways, great for building a double storey home or with potential for duplex design (STCA).