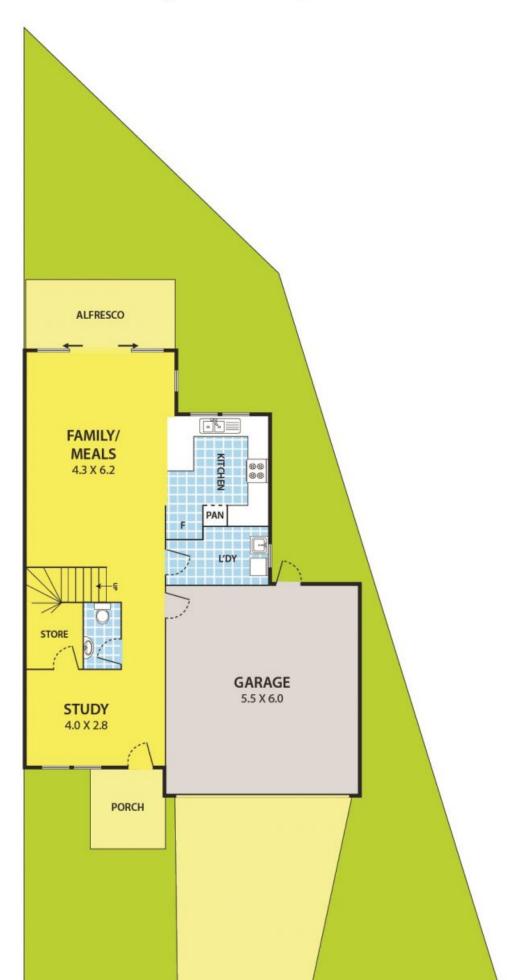

Close to Schools, Markets, Shops and Public Transport bordering Springvale South and Springvale.

Approx. 21 squares incl. Garage plus Alfresco

Featuring:

- 3 Bedrooms, Master with FES + WIR
- 2 Bathrooms
- Study Room
- Under stairs storage space
- Bosch Appliances (Cook Top, Oven and Dishwasher)

Other home features include: powder room, evaporative cooling, ducted heating, ducted vacuum, video intercom, alarm system, water tank, double

Kosal Prum 0423 610 870

Leyton Real Estate Pty Ltd 7 Warwick Avenue, SPRINGVALE VIC 3171 (03) 9547 0345 | leytonre.com.au