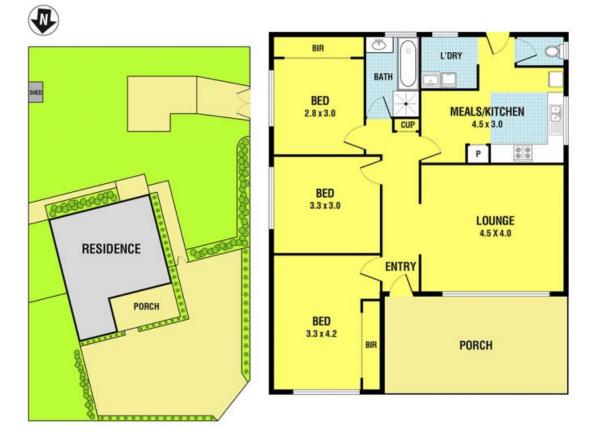

Featuring: formal lounge room, 3 bedrooms with 2 BIRs, kitchen adjoining to meals area, ducted heating, 1 x A/C and all gas appliances. Restumped, resprayed roof, secure roller shutters to windows, colour bond fencing, concreted front yard which offers plenty of car spaces and low maintenance garden.