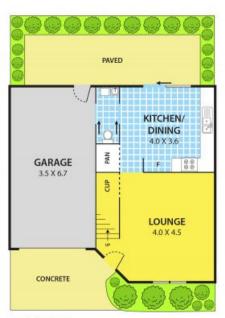

A short stroll to Springvale Central with an array of conveniences to public transport, trains, buses, restaurants, medical clinics, schools and shops!

Featuring low maintenance living and impeccable standards of 2 bedrooms, both with FESs and WIRs, kitchen with meals open to a paved outdoor space and a spacious south facing lounge in sight of entrance. Other features include ducted heating, evaporative cooling, internal access to garage and a powder room.

## 2/11 Parsons Avenue, SPRINGVALE

GROUND FLOOR

DISCLAIMER:

Please note plans are indicative only and not drawn to exact scale.

All dimensions are approximate