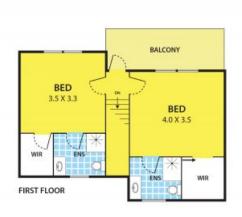

A short stroll to Springvale Central with an array of conveniences to public transport, trains, buses, restaurants, medical clinics, schools and shops!

Featuring low maintenance living and impeccable standards of 2 bedrooms, both with FESs and WIRs, kitchen with meals open to a paved outdoor space and a spacious south facing lounge in sight of entrance. Other features include ducted heating, evaporative cooling, internal access to garage and a powder room.

## 2/11 Parsons Avenue, SPRINGVALE

GROUND FLOOR

DISCLAIMER:

Please note plans are indicative only and not drawn to exact scale.

All dimensions are approximate