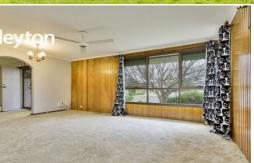

#### Property Features:

- 3 bedrooms (2 with BIRs)
- 1 bathroom with separate toilet
- L-shaped lounge adjoining to dining room
- Undercover veranda including BBQ
- Large single lock-up garage
- Ducted heating
- Wall A/C
- Storage shed
- Water tank