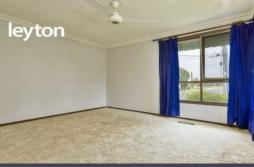

#### Property Features:

- 3 bedrooms (2 with BIRs)
- 1 bathroom with separate toilet
- L-shaped lounge adjoining to dining room
- Undercover veranda including BBQ
- Large single lock-up garage
- Ducted heating
- Wall A/C
- Storage shed
- Water tank