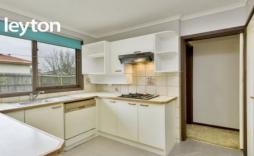

#### Property Features:

- 3 bedrooms (2 with BIRs)
- 1 bathroom with separate toilet
- L-shaped lounge adjoining to dining room
- Undercover veranda including BBQ
- Large single lock-up garage
- Ducted heating
- Wall A/C
- Storage shed
- Water tank