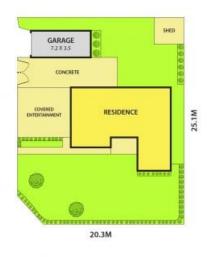

#### Property Features:

- 3 bedrooms (2 with BIRs)
- 1 bathroom with separate toilet
- L-shaped lounge adjoining to dining room
- Undercover veranda including BBQ
- Large single lock-up garage
- Ducted heating
- Wall A/C
- Storage shed
- Water tank

## 119 Bloomfield Road, KEYSBOROUGH

DISCLAIMER:
Please note plans are indicative only and not drawn to exact scale.
All dimensions are approximate