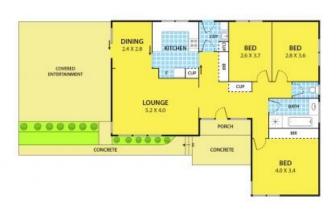

#### Property Features:

- 3 bedrooms (2 with BIRs)
- 1 bathroom with separate toilet
- L-shaped lounge adjoining to dining room
- Undercover veranda including BBQ
- Large single lock-up garage
- Ducted heating
- Wall A/C
- Storage shed
- Water tank

## 119 Bloomfield Road, KEYSBOROUGH

DISCLAIMER:
Please note plans are indicative only and not drawn to exact scale.
All dimensions are approximate