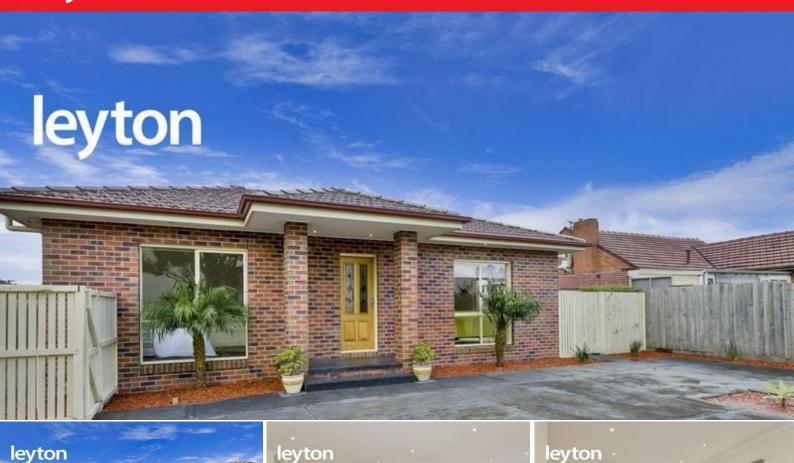

## leyton

1/18 Lewis Street SPRINGVALE

3

## SECURE WITH PRIVATE SPACES!

This front 3-bedroom BV unit set on a generous subdivision of 300m2, with only 2 on a block, has been well looked after throughout the years and provides ample space for the starter young family, investor or downsizer.

Be greeted with beautiful polished floorboards running through the light filled lounge with open plan kitchen, all gas appliances and dishwasher and breakfast bench. Sliding doors to access outdoor courtyard which is perfect for summertime get-togethers with friends and family, bathroom with own toilet plus an additional separate toilet. Other features include built-in-robes in all bedrooms, ducted heating, solar hot water system, ducted vacuum, downlights spread throughout the home, alarm, auto double car garage, private courtyard and overall low maintenance!