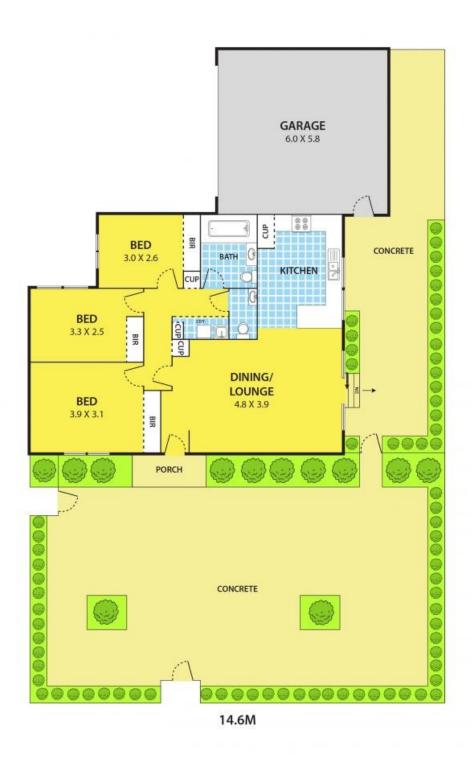

## SECURE WITH PRIVATE SPACES!

This front 3-bedroom BV unit set on a generous subdivision of 300m2, with only 2 on a block, has been well looked after throughout the years and provides ample space for the starter young family, investor or downsizer.

Be greeted with beautiful polished floorboards running through the light filled lounge with open plan kitchen, all gas appliances and dishwasher and breakfast bench. Sliding doors to access outdoor courtyard which is perfect for summertime get-togethers with friends and family, bathroom with own toilet plus an additional separate toilet. Other features include built-in-robes in all bedrooms, ducted heating, solar hot water system, ducted vacuum, downlights spread throughout the home, alarm, auto double car garage, private courtyard and overall low maintenance!