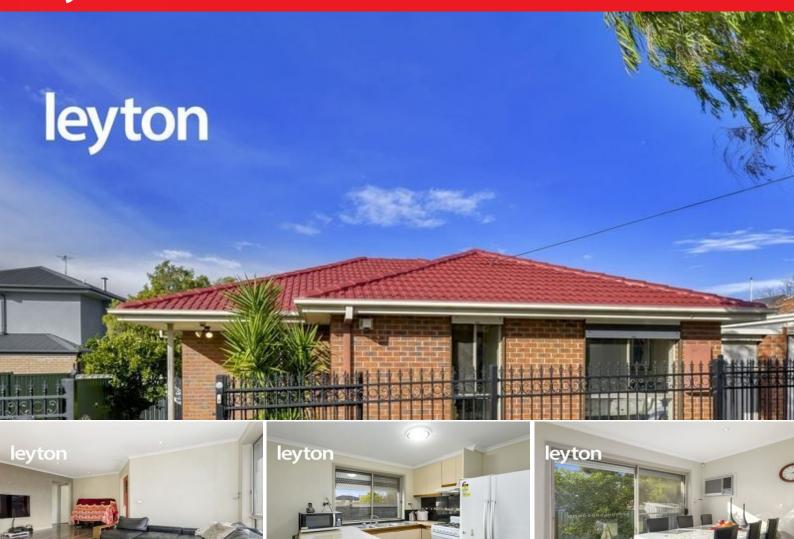

## leyton

2/39 Parsons Avenue SPRINGVALE

## Convenient Location & No Body Corporate

Boasting its own street frontage, separate driveway and no concerns of Body Corporate fees, this brick veneer home will accommodate young families and downsizers looking for a convenient location and definitely ideal for astute investors.

Sitting on a block of 260m2 (approx.) and features include:

- 3 bedrooms with BIRs
- 1 bathroom
- 1 toilet
- Open kitchen and dining areas
- Spacious lounge
- Gas appliances
- Security roller shutters
- Ducted heating
- Single garage plus car spaces at the front of property & driveway
- Storage shed