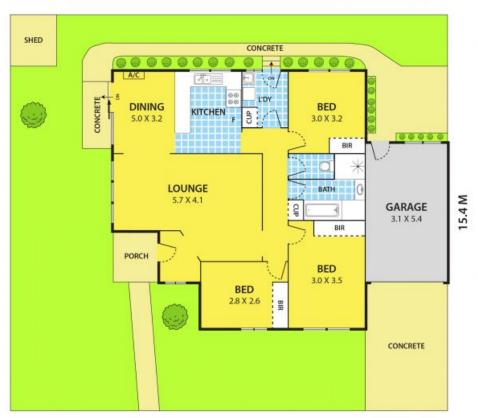

Sitting on a block of 260m2 (approx.) and features include:

- 3 bedrooms with BIRs
- 1 bathroom
- 1 toilet
- Open kitchen and dining areas
- Spacious lounge
- Gas appliances
- Security roller shutters
- Ducted heating
- Single garage plus car spaces at the front of property & driveway
- Storage shed

## 2/39 Parsons Avenue, SPRINGVALE

17M

DISCLAIMER:

Please note plans are indicative only and not drawn to exact scale.

All dimensions are approximate