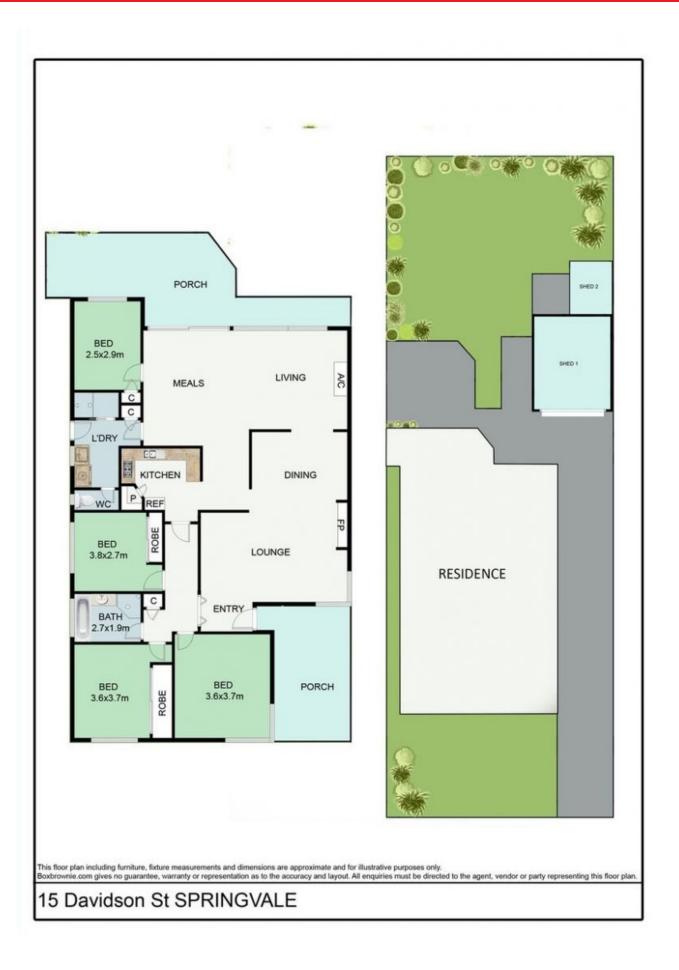

#### Features Include:

- 4 Bedrooms
- 2 Bathrooms
- 2 Separate Living Areas
- Formal Dining
- Double Lock Up Garage
- Dishwasher
- Split A/C

**Leyton Real Estate** 