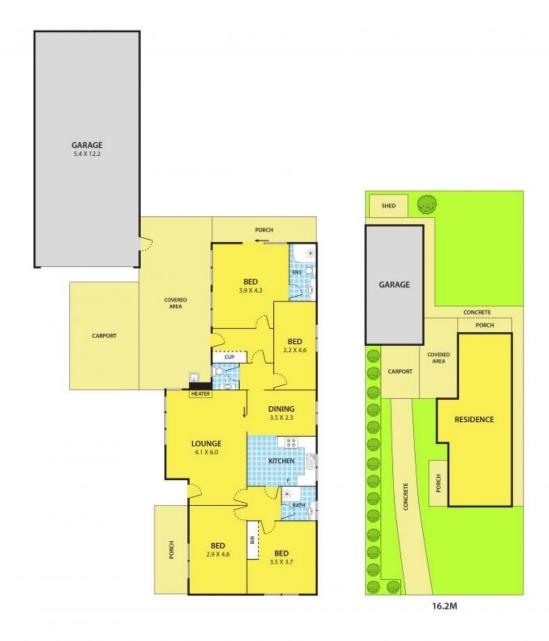

### Residential Growth Zone Springvale Central Locale

Looking to develop Multi dwellings (STCA) Here it is:

- \* Land approx. 678m2 Approx
- \* Approx. 16.15m x 42m
- \* Residential Growth Zone (RGZ1)
- \* Within 750m to Springvale Central, Train Station and easy access to Springvale Road.
- 4 bedroom weatherboard home with 2 bathrooms, 2 toilets, 2 car garage and carport.
- \* Potential rental \$1,820 PCM Approx