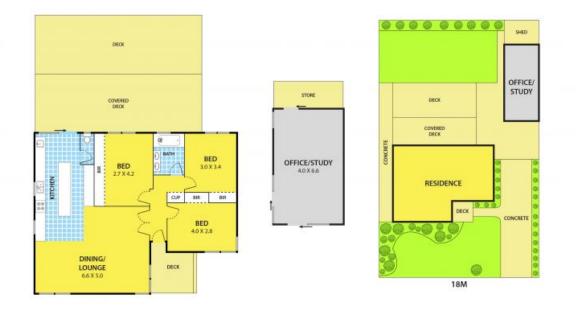

Additional features include:

- Separate Study/Office
- Ducted heating
- Spacious work shed

Leyton Real Estate Pty Ltd 7 Warwick Avenue, SPRINGVALE VIC 3171 (03) 9547 0345 | leytonre.com.au Leyton Real Estate

## 14 Bell View Court, SPRINGVALE SOUTH

N) DISCLAIMER:

Please note plans are indicative only and not drawn to exact scale. All dimensions are approximate