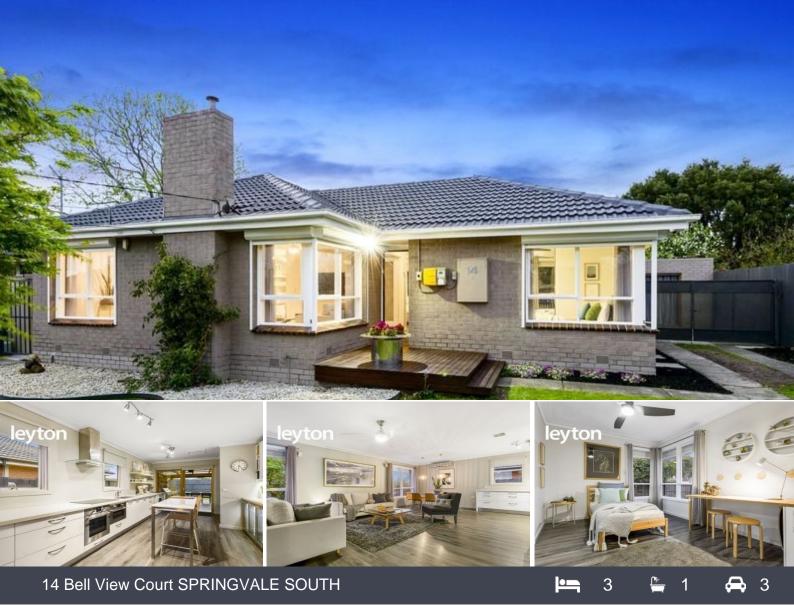

## A Cut Above The Rest

Immediately impressive, this fully renovated home redefines luxury and entertainment. Discover a spacious open-design lounge and dining area with beautiful timber floors, pendants lights and a fully renovated kitchen with 2-pack soft close cabinetry, stone bench tops, in-built fridge and integrated dishwasher. You have 3 bedrooms all with ceiling fans, built-in robes including custom made shelves and automatic lights, then move through to the central bathroom with twin vanity and separate toilet. Step outside to an excellent entertaining area with large alfresco undercover decking including block out roller blinds and top of the range BBQ perfect for entertaining this coming Spring.

Tucked away in a peaceful cul-de-sac in Springvale Souths most desirable locations. You are perfectly positioned moments away from all of Springvale Souths amenities including, supermarkets, public transport, schools and parks all within short walking distances.

Additional features include:

- Separate Study/Office
- Ducted heating
- Spacious work shed

Leyton Real Estate Pty Ltd 7 Warwick Avenue, SPRINGVALE VIC 3171 (03) 9547 0345 | leytonre.com.au Leyton Real Estate