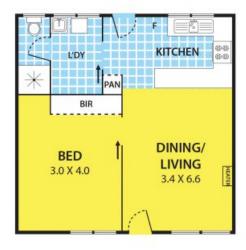

### 8/4A Colonsay Road, SPRINGVALE

| CARPORT |
|---------|
|         |

DISCLAIMER: Please note plans are indicative only and not drawn to exact scale. All dimensions are approximate