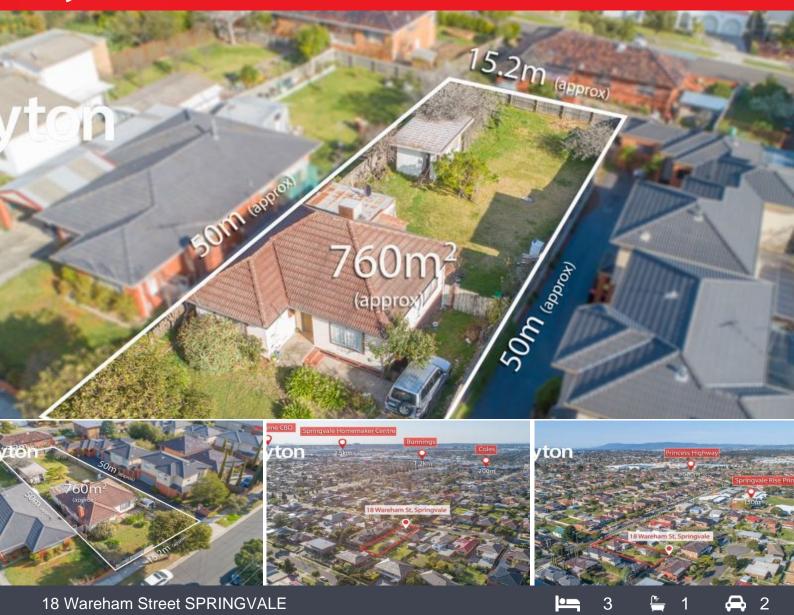

## Blue Chip Multi-Unit Development Site Approx. 760m2 (S.T.C.A.)

Superbly positioned in the upper side of Springvale is this North facing allotment of 760m2. Perfect for the astute investor or developer to plan for their future! Potential multi-unit site or build your dream home and build one at rear to keep your parents near (STCA). Drive by the street to understand and feel this accomplished residence enjoyed by the locals, a determining factor to nest your family here.

## Featuring:

- 3 bedroom, 1 bathroom
- Approx. 50m x 15.2m ( L x W )

**Leyton Real Estate** 