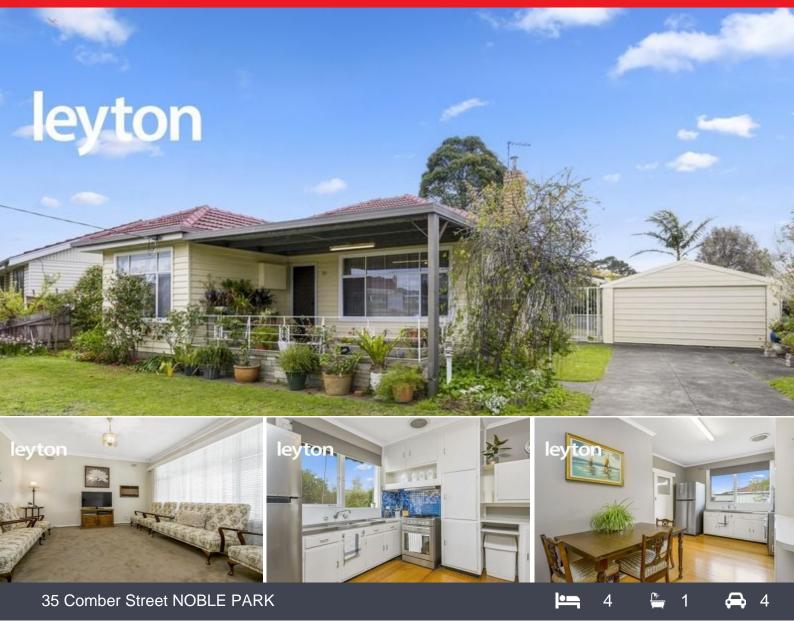

## Move in Now, Develop or Build Your Dream Home Later!

Exceptional South facing home with dimensions of approx. 30.48m X 19.5m (L x W), rectangular block of land approx. 600m2, serving the perfect foundation to knock down and build your dream home or duplex design dwelling (STCA).

Located in a highly sought location of Noble Park, only minutes' to Sandown Train Station, Noble Park Shopping Central, newly upgraded Train Station, Aquatic Centre, Coles Supermarket and multi-cultural groceries and cuisines, doctor clinics, churches, busses and schools and short drive to Springvale Shopping Centre. Surrounded by schools, Heatherhill Primary School, Keysborough College and Killester College just to name a few.

This well-kept 4 bedroom WB home enriched by a front beautiful garden. Other features include:

Formal lounge with wall A/C, plus family room at rear 4 bedrooms, 3 with BIRs Split A/C in 4th bedroom Ducted heating All gas appliances