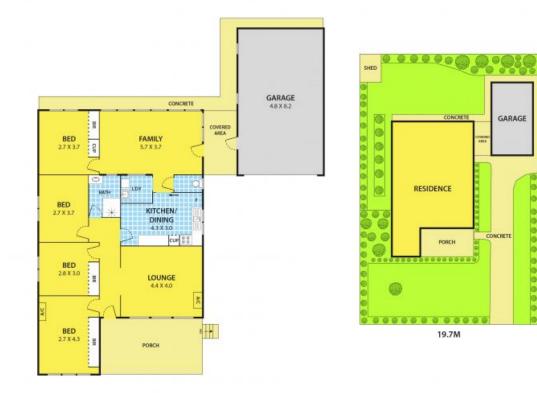

## Move in Now, Develop or Build Your Dream Home Later!

Exceptional South facing home with dimensions of approx. 30.48m X 19.5m (L x W), rectangular block of land approx. 600m2, serving the perfect foundation to knock down and build your dream home or duplex design dwelling (STCA).

This well-kept 4 bedroom WB home enriched by a front beautiful garden. Other features include:

Formal lounge with wall A/C, plus family room at rear 4 bedrooms, 3 with BIRs Split A/C in 4th bedroom Ducted heating All gas appliances

## 35 Comber Street, Noble Park

DISCLAIMER: Please note plans are indicative only and not drawn to exact scale. All dimensions are approximate