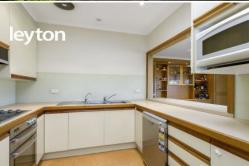

Property Features:

3 bedrooms, BIRs in two

Central Bathroom

Spacious North Lounge

Kitchen with breakfast bench

Large family entertainment area open to undercover decking

Ducted heating, split A/C x 1

Single remote garage with roller access to back