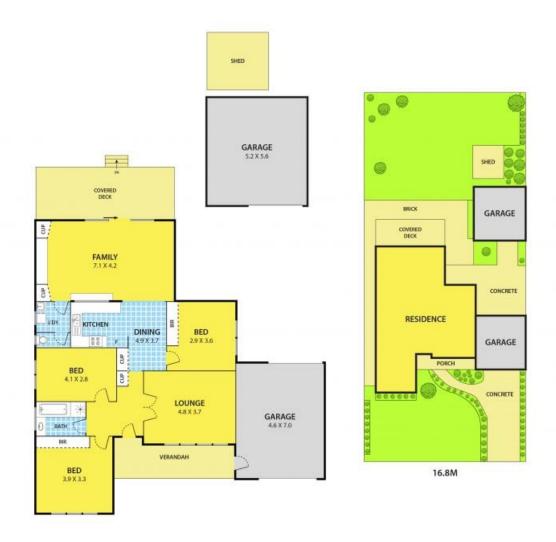

## Classic Veneer on Approx. 665m2

This great sized home serves as a perfect platform to start your family here! Safe and secure and best of all sitting on approx. 665m2 (16.76m X 39.39m) with potential of further sub-division (STCA).

Property Features:

3 bedrooms, BIRs in two

Central Bathroom

Spacious North Lounge

Kitchen with breakfast bench

Large family entertainment area open to undercover decking

Ducted heating, split A/C x 1

Single remote garage with roller access to back

## 12 Flowervale Road, NOBLE PARK

DISCLAIMER:

Please note plans are indicative only and not drawn to exact scale.
All dimensions are approximate