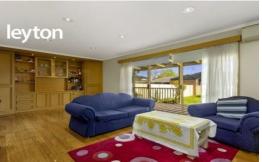

Property Features:

3 bedrooms, BIRs in two

Central Bathroom

Spacious North Lounge

Kitchen with breakfast bench

Large family entertainment area open to undercover decking

Ducted heating, split A/C x 1

Single remote garage with roller access to back