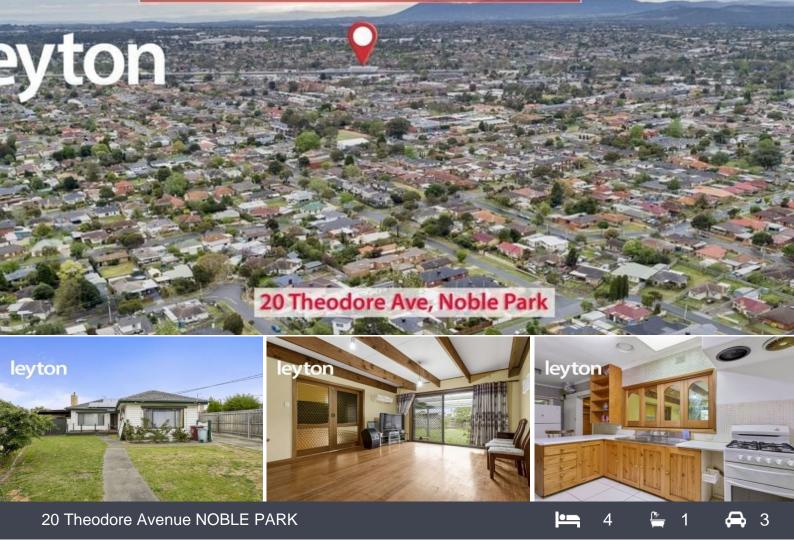

## Price Reduction, Vendor Say Sell! Offers Invited!.

A chance that simply cant be missed! Approx. 920m2

Alerting all investors, renovators and developers! Bring your plans to this huge allotment of approx. 920m2. Choose to build your dream home, sub-divide (STCA) or renovate and nest in this expansive home perfect for a growing family.

Located just off thoroughfare Corrigan Road with ease of access to Princes Hwy the connection between the Melbourne CBD to the South East. All amenities within distance, Athol Shops, Parkmore Shopping Centre, Noble Park Central with newly upgraded Train Station and bus stops just on Corrigan Road.

Property features:

- 3 generous bedrooms
- Three living areas, including lounge area and adjoining family/rumpus area at the rear
- Kitchen overlooking the family room
- Bungalow
- Ducted heating
- Gas appliances

## 20 Theodore Avenue, NOBLE PARK