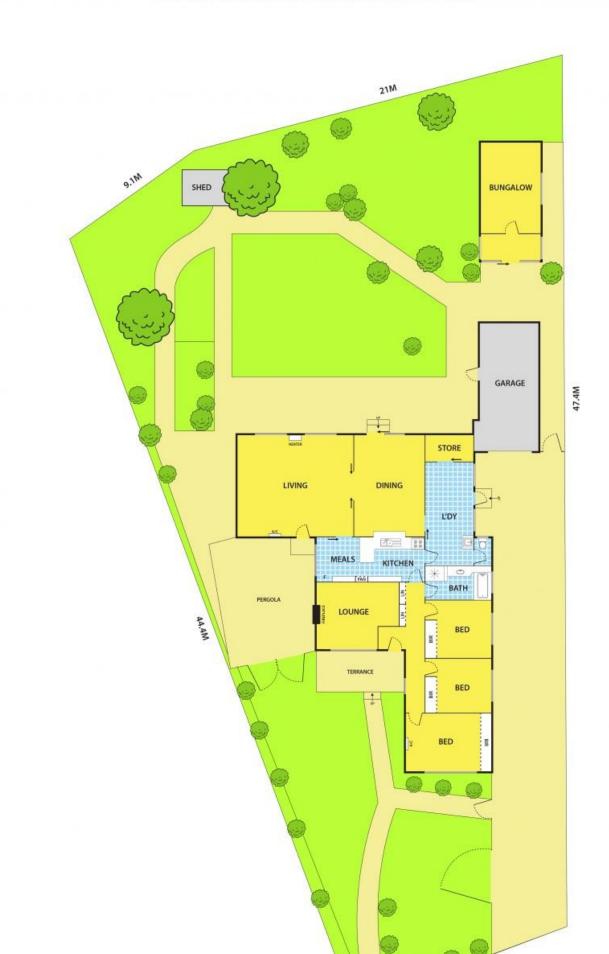

Property features:

- 3 generous bedrooms
- Three living areas, including lounge area and adjoining family/rumpus area at the rear
- Kitchen overlooking the family room
- Bungalow
- Ducted heating
- Gas appliances