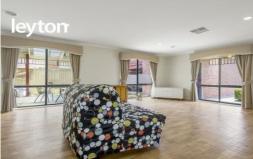

This brick veneer home provides a fully functional kitchen, open space living and a study room located in front of the home. Sitting on approximately 679m2, this home is perfect for entertainment with a large pergola area for your weekend BBQ. The large open backyard is a gardeners paradise with plenty of room to flourish your fruits and vegetables.