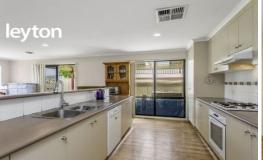

This brick veneer home provides a fully functional kitchen, open space living and a study room located in front of the home. Sitting on approximately 679m2, this home is perfect for entertainment with a large pergola area for your weekend BBQ. The large open backyard is a gardeners paradise with plenty of room to flourish your fruits and vegetables.