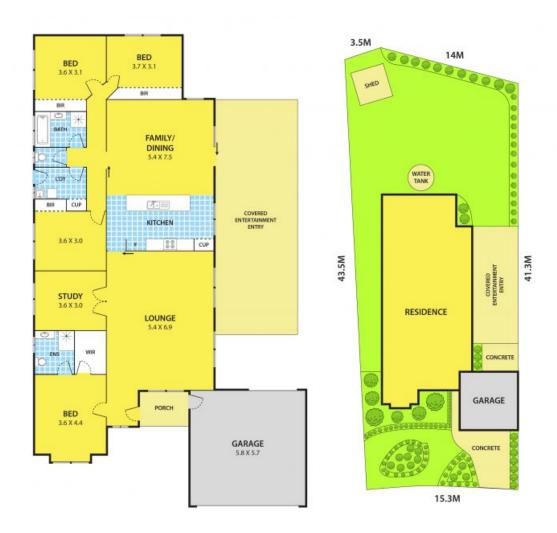

# leyton

39 Bluehills Boulevard PAKENHAM

### Spacious Living for Growing Families

Located just within a short walk to the Heritage Springs Shopping Centre, primary school and a child care. This spacious four bedroom home is perfect for the whole family. Just off the M1 freeway, the home is also located just approximately 5min drive from Pakenham Train Station.

This brick veneer home provides a fully functional kitchen, open space living and a study room located in front of the home. Sitting on approximately 679m2, this home is perfect for entertainment with a large pergola area for your weekend BBQ. The large open backyard is a gardeners paradise with plenty of room to flourish your fruits and vegetables.

## 39 Bluehills Boulevard, PAKENHAM

DISCLAIMER:

Please note plans are indicative only and not drawn to exact scale.
All dimensions are approximate