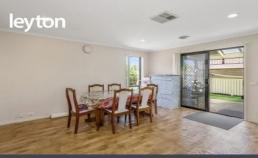

This brick veneer home provides a fully functional kitchen, open space living and a study room located in front of the home. Sitting on approximately 679m2, this home is perfect for entertainment with a large pergola area for your weekend BBQ. The large open backyard is a gardeners paradise with plenty of room to flourish your fruits and vegetables.