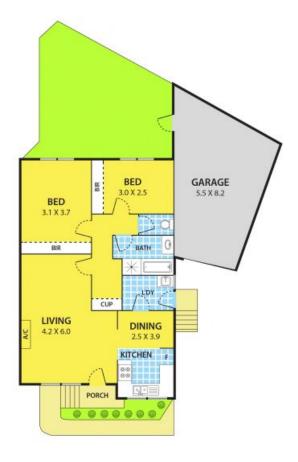

## 4/816-822 Heatherton Road, SPRINGVALE SOUTH

DISCLAIMER: Please note plans are indicative only and not drawn to exact scale. All dimensions are approximate