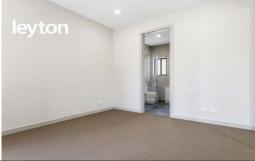

## Property features:

- Three bedrooms plus study or two bedrooms plus study, good-sized carpeted master bedroom with walk-in robe and ensuite
- Large open plan polished floorboards living domains flow to a courtyard
- Quality modern Island kitchens with Caesar stone bench tops, and s/steel 900mm ovens and gas stoves, canopy range hoods and dishwashers.
- Chic designer floor to ceiling tiled bathrooms, matching ensuites and main bathrooms
- Stylish family-sized main bathroom with bath, shower and separate toilet.
- Balconies with privacy screens, automated garages.
- central heating and cooling system with individual remote control in every room.