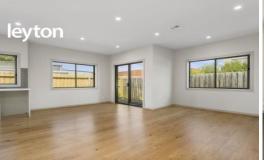

## Property features:

- Three bedrooms plus study or two bedrooms plus study, good-sized carpeted master bedroom with walk-in robe and ensuite
- Large open plan polished floorboards living domains flow to a courtyard
- Quality modern Island kitchens with Caesar stone bench tops, and s/steel 900mm ovens and gas stoves, canopy range hoods and dishwashers.
- Chic designer floor to ceiling tiled bathrooms, matching ensuites and main bathrooms
- Stylish family-sized main bathroom with bath, shower and separate toilet.
- Balconies with privacy screens, automated garages.
- central heating and cooling system with individual remote control in every room.