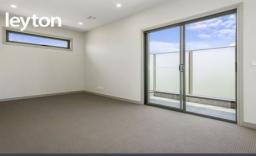

## Property features:

- Three bedrooms plus study or two bedrooms plus study, good-sized carpeted master bedroom with walk-in robe and ensuite
- Large open plan polished floorboards living domains flow to a courtyard
- Quality modern Island kitchens with Caesar stone bench tops, and s/steel 900mm ovens and gas stoves, canopy range hoods and dishwashers.
- Chic designer floor to ceiling tiled bathrooms, matching ensuites and main bathrooms
- Stylish family-sized main bathroom with bath, shower and separate toilet.
- Balconies with privacy screens, automated garages.
- central heating and cooling system with individual remote control in every room.