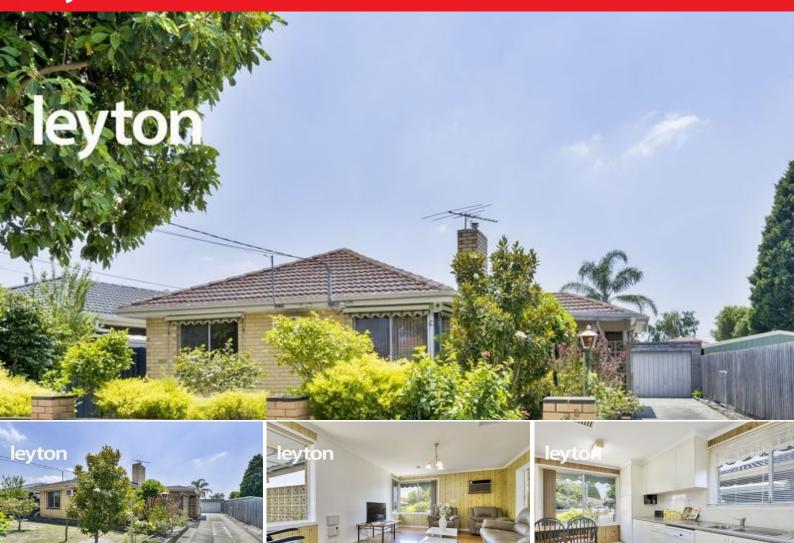

## leyton

3 Agana Avenue NOBLE PARK

## Sweet & Homely. No Sweat Required! Potential Dual Living!

South facing classic brick veneer home ticks all boxes. Decent block (Approx. 648m2), great neighbours, convenient location and a 4 bedroom with 2 living zoned - large family home! This home is very low maintenance allowing all members in family to keep their lifestyle in check. Beautiful front porch leading into the home with timber floorboards flowing into the lounge and 3 of the bedrooms. Your private kitchen space including plenty of storage spaces, gas appliances & dishwasher. 4th bedroom separate from the rest and adjoining entertainment room overlooking the courtyard. Potential to add another kitchen in 2nd laundry area creating private space for parents, young adults or choose to lease out to generate some cash flow.

## Other Features Include:

- \* 4 bedrooms all with BIRs & Ceiling fans
- \* Central bathroom with spa bath and separate toilet
- \* Alarm
- \* Formal lounge
- \* 2 X Laundry area
- \* Entertainment area with water connections (Currently used as laundry area)