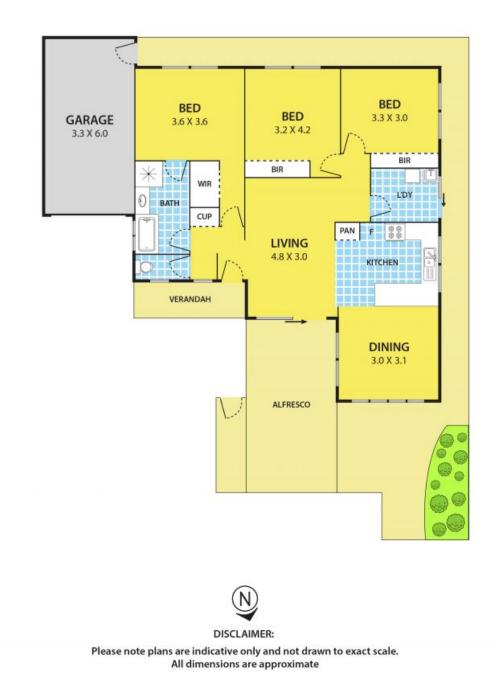

## Modern Easy Living in the Heart of Noble Park..

eyton

Modern living and entertaining comes easy with this freshly painted and well-maintained three bedroom residence enjoying peaceful rear aspect, warm natural light and a low maintenance lifestyle. Enviably located, within walking distance from central Noble Park, its guaranteed to impress first time buyers, downsizers and investors.

Property Features:

ton

- Three double bedrooms
- Outdoor entertainment zone, easy care gardens
- Sparkling new kitchen offers modern appliances
- Two-way family size bathroom, new timber floors
- Ducted heating, roller shutters, WIR/BIRs/storage
- Remote operated garage and visitor carpark.