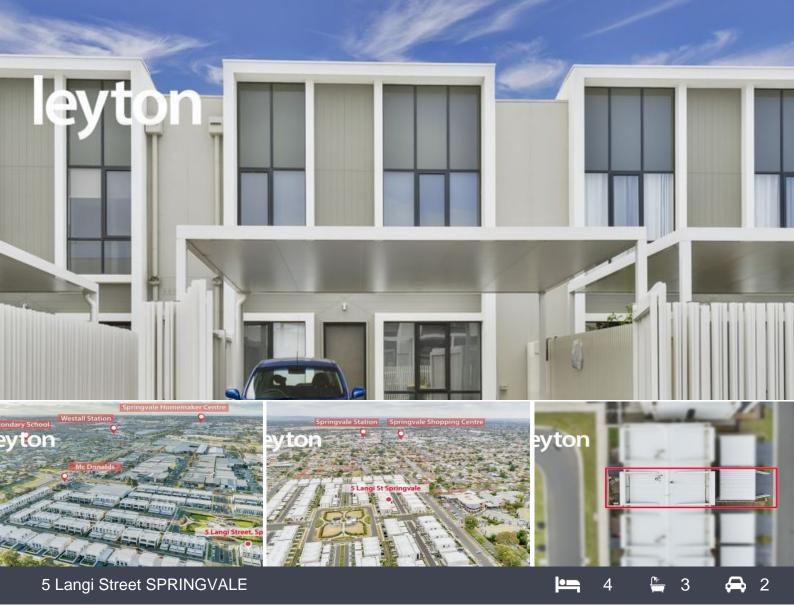

## **DESIGNED TO IMPRESS...**

Elegant and luxurious in design, this South/North Orientation natural lighting townhouse in Carre Residences will impress investors or occupiers.

Located in the heart of Springvale Central, only short walks to the vibrant Springvale Shopping Centre, mouth-watering restaurants, train stations, schools, churches, medical clinics, bus stops and so much more.

## Featuring:

Three bedrooms upstairs, master bedroom with FES and WIR overlooking to Carre Square Playground, bedroom 4/Study downstairs with separate bathroom and toilet. Open plan living and dining areas, stylish kitchen with stone bench tops, breakfast bar, high quality finishes throughout, glass splash back, European stainless steel appliances, elegant bathrooms with handcrafted vanities, dishwasher, ducted heating and split A/C in lounge room, double car carport with electric gate, easy to maintain, private landscape courtyard that enhances the outdoor living areas and so much more

## **5 Langi Street, SPRINGVALE**

UPPER LEVEL

GROUND LEVEL