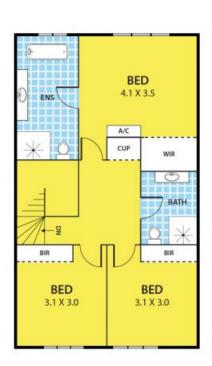

## Featuring:

Three bedrooms upstairs, master bedroom with FES and WIR overlooking to Carre Square Playground, bedroom 4/Study downstairs with separate bathroom and toilet. Open plan living and dining areas, stylish kitchen with stone bench tops, breakfast bar, high quality finishes throughout, glass splash back, European stainless steel appliances, elegant bathrooms with handcrafted vanities, dishwasher, ducted heating and split A/C in lounge room, double car carport with electric gate, easy to maintain, private landscape courtyard that enhances the outdoor living areas and so much more

## **5 Langi Street, SPRINGVALE**

UPPER LEVEL

GROUND LEVEL