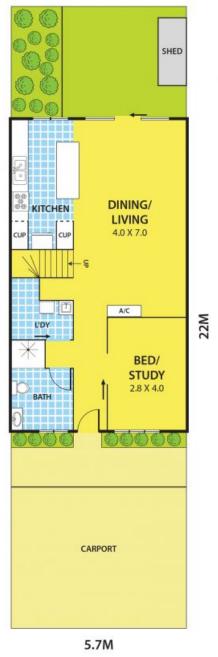

## Featuring:

Three bedrooms upstairs, master bedroom with FES and WIR overlooking to Carre Square Playground, bedroom 4/Study downstairs with separate bathroom and toilet. Open plan living and dining areas, stylish kitchen with stone bench tops, breakfast bar, high quality finishes throughout, glass splash back, European stainless steel appliances, elegant bathrooms with handcrafted vanities, dishwasher, ducted heating and split A/C in lounge room, double car carport with electric gate, easy to maintain, private landscape courtyard that enhances the outdoor living areas and so much more

## **5 Langi Street, SPRINGVALE**

UPPER LEVEL

GROUND LEVEL