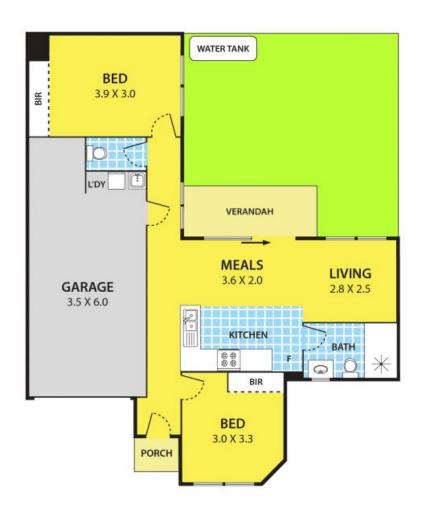

#### Property Features:

- Two bedrooms and one bathroom
- Stone kitchen with stainless steel appliances
- Open-plan living, low maintenance courtyard
- Modern bathroom, BIRs, polished floorboards
- Single car garage

## 3/27 Arena Square, NOBLE PARK