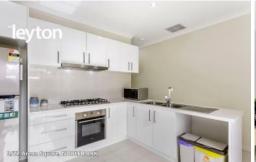

#### Property Features:

- Two bedrooms and one bathroom
- Stone kitchen with stainless steel appliances
- Open-plan living, low maintenance courtyard
- Modern bathroom, BIRs, polished floorboards
- Single car garage