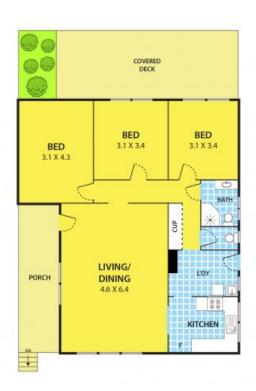

## Property Features:

- Three good size bedrooms
- Bright living, dining spaces
- Well-equipped kitchen area
- Central bathroom, laundryDucted heating, timber floors
- Covered deck and a carport

Current Rental: \$320.00 per week

## 6 Nigra Street, DOVETON

15.2M

DISCLAIMER:

Please note plans are indicative only and not drawn to exact scale.

All dimensions are approximate