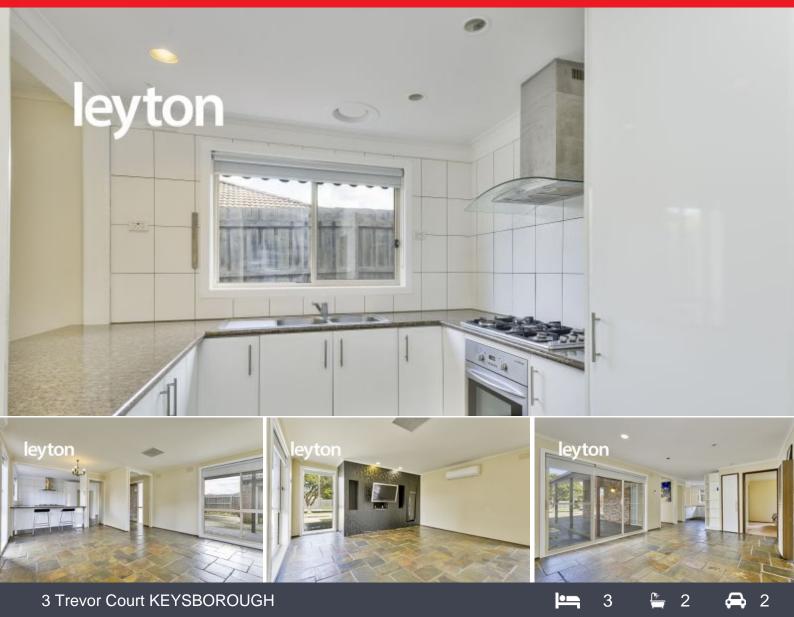

## Coveted Court Locale, Genuine Family Appeal

Simply move in and immediately enjoy the comfort, flexibility and court serenity this tastefully updated three bedroom, two bathroom, brick veneer home has to offer. Set within low maintenance surrounds, the well-presented property would make an ideal family home or solid investment.

Property features:

- Three robed bedrooms and two toilets
- Two bathrooms including ensuite to main
- Open plan living, upgraded kitchen with gas appliances
- Split-system air conditioner, slate tiles
- Front door with Digital Smart Door Lock
- Front office/studio/storeroom, ample OSP & driveway