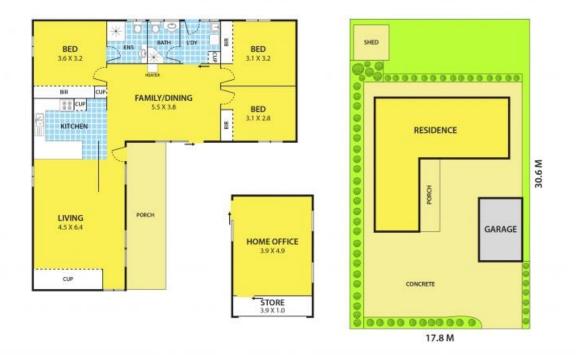

Property features:

- Three robed bedrooms and two toilets
- Two bathrooms including ensuite to main
- Open plan living, upgraded kitchen with gas appliances
- Split-system air conditioner, slate tiles
- Front door with Digital Smart Door Lock
- Front office/studio/storeroom, ample OSP & driveway