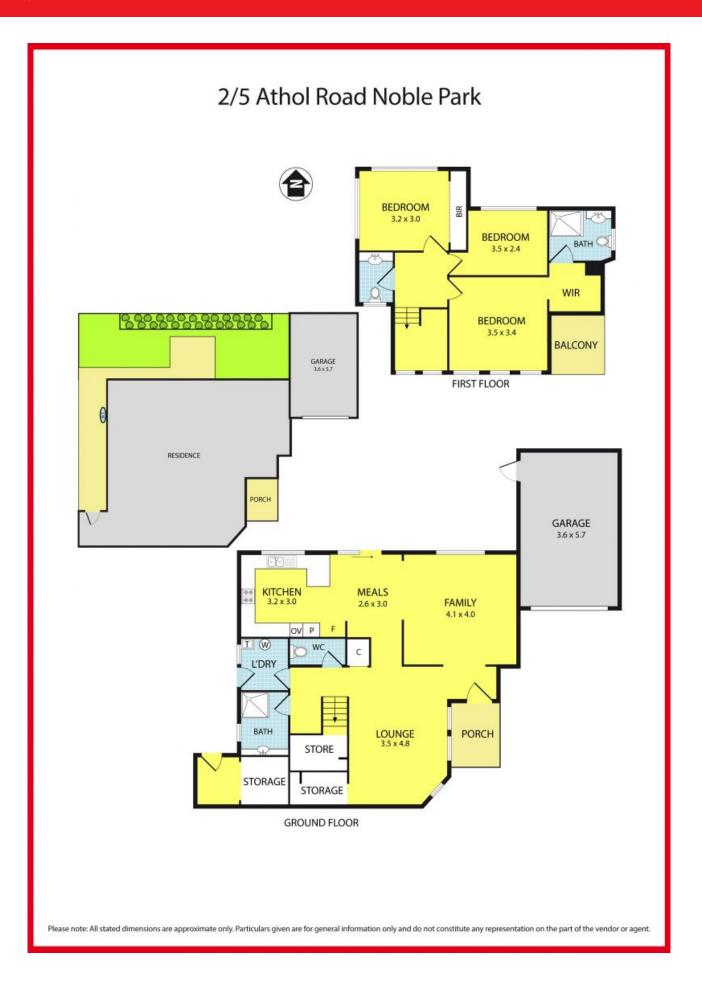

## Featuring:

- 3 bedrooms including master bedroom with WIR, full en-suit and balcony
- Huge family area
- Spacious lounge
- 2 bathrooms and 3 toilets
- Modern kitchen with gas appliances which opens to meals area
- Ducted heating & cooling
- Lock-up garage with remote control