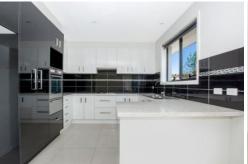

## Featuring:

- 3 bedrooms including master bedroom with WIR, full en-suit and balcony
- Huge family area
- Spacious lounge
- 2 bathrooms and 3 toilets
- Modern kitchen with gas appliances which opens to meals area
- Ducted heating & cooling
- Lock-up garage with remote control