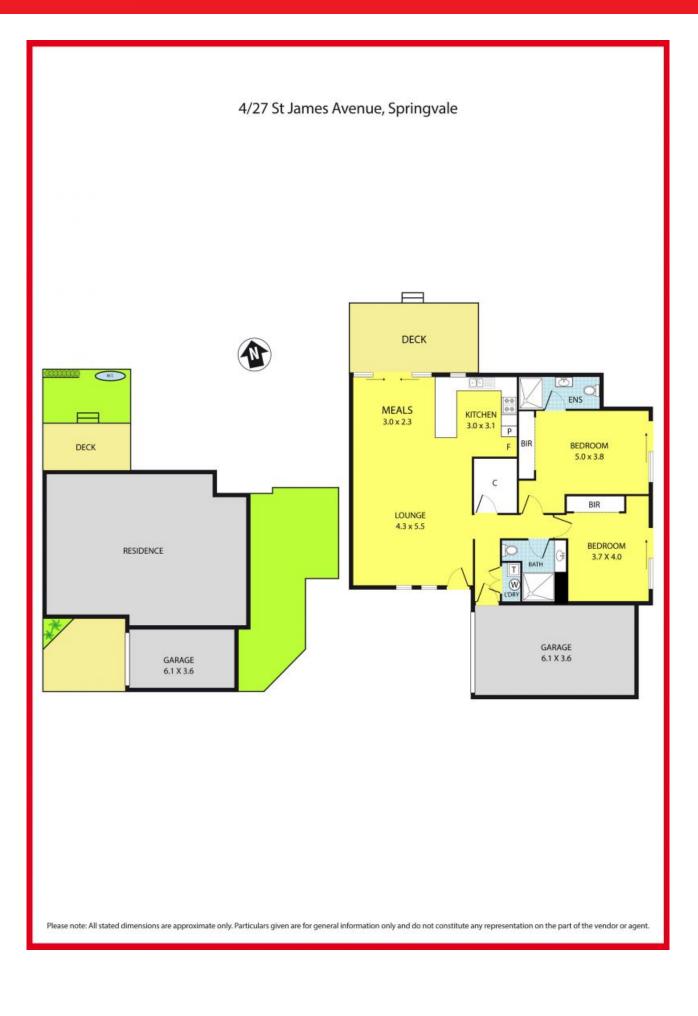

The spacious and light-filled design incorporates with timber floor living area, carpeted in bedrooms and tiles in wet areas that offers a stylish and safe environment. Equipped with designed kitchen and high quality appliances for convenience, huge living and meal areas open to undercover timber decking BBQ area makes it ideal for entertaining both indoors and out. Enjoy a massive master bedroom with BIR & FES and a double bedroom with BIR, separate shower and toilet while the single auto LU garage enjoys direct internal entry through the laundry. Also two split ACs will keep you comfortable all year round...and more!