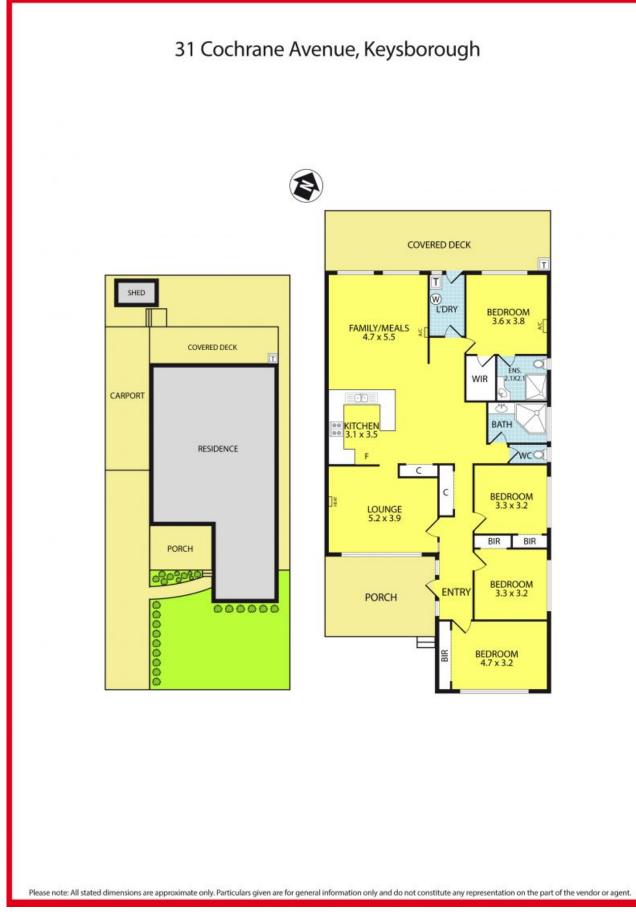

This inviting family home is offering 4 good sized bedrooms with polished timber floors, master bedroom with FES and WIR, and BIRs for the rest. Featuring spacious formal lounge, open plan S/S kitchen adjoining to meal area, central bathroom with a spa bath, separated toilet, ducted heating, 2 x split A/Cs and roller shutters keep you comfort all year round.

Stepping outside you will see the undercover decking BBQ area for entertainment and relaxing, manicure garden and two car carport.