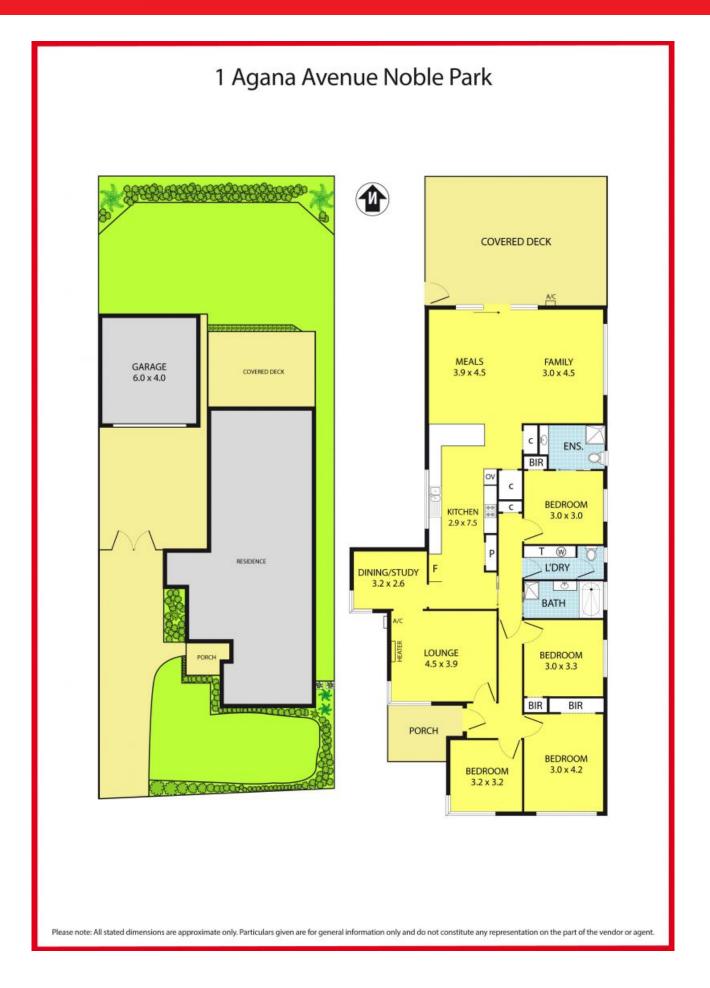

## leyton

1 Agana Avenue NOBLE PARK

## **Noble Charm**

Contemporary warmth and style come together for this 4 bedroom 2 bathroom residence featuring 2 fabulous living areas, study/meals area, remarkable kitchen leading to the open plan living and dining opening to a covered north facing deck. With an abundance of space in rear to do your gardening or hobbies, double car LU garage, front drive way allowing plenty of room for large family to arrange car spacing. Sitting on approximately 650m2 block of land and located in a convenient position. Short drive from Keysborough shopping centre as well as Noble Park shopping. Right next to thoroughfare Bloomfield Road, walking distance from Keysborough college and bus stop round the corner.