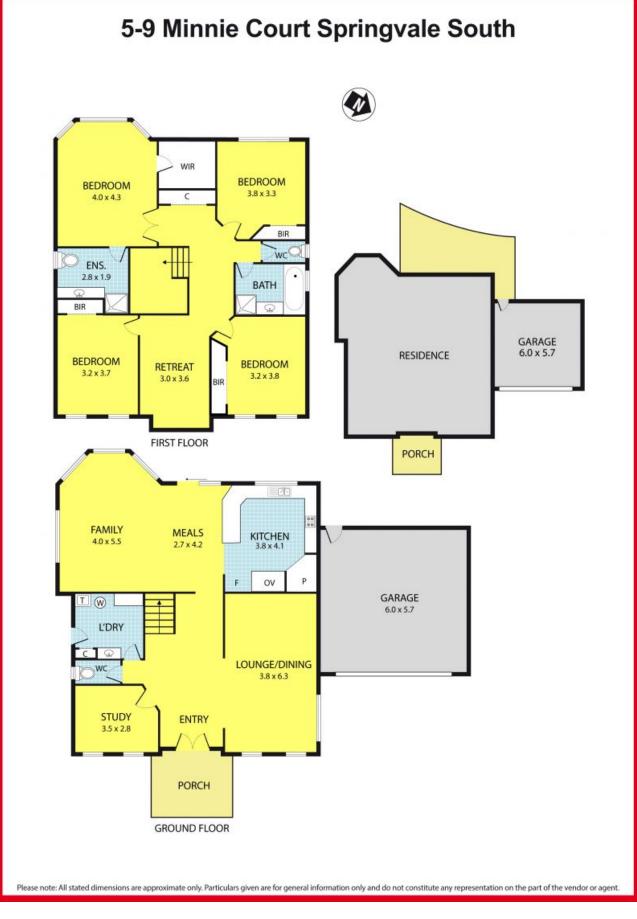

Featuring:

- 4 spacious bedrooms with BIR's including master bedroom with WIR and full en-suit

- Retreat area
- Study room
- Huge family area
- Separate formal lounge
- 2 bathrooms and 3 toilets
- Massive kitchen with gas appliances which opens to meals area