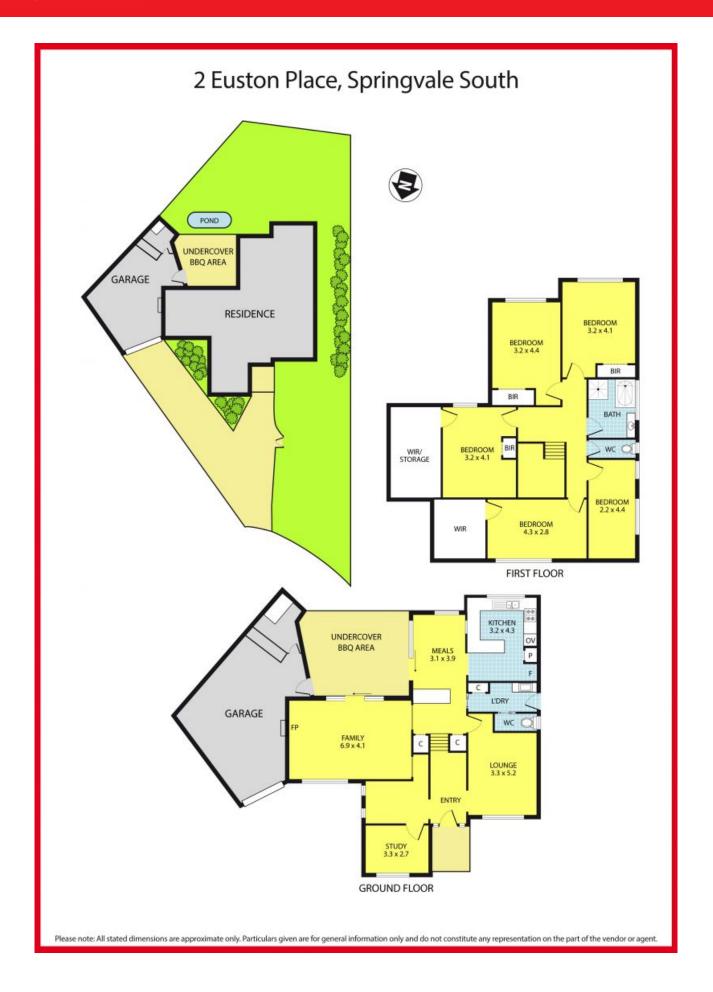

Set on a big 605sqm (approx.) of land in a leafy and quiet cul de sac yet close to local parks and reserves, bus stops on Springvale Road, Temples, minutes' drive to Springvale train station, Springvale or Springvale South shopping Centres, Aldi supermarket and schools.

This inviting family home is offering 5 good sized bedrooms with a couple of BIRs plus a study, a spacious family area, a formal lounge, a meal area adjoining to S/S kitchen, central bathroom and 2 separated toilets nicely laid out across two levels. Stepping outside, under covered BBQ area for any family occasion, a large workshop included in a double LU garage.