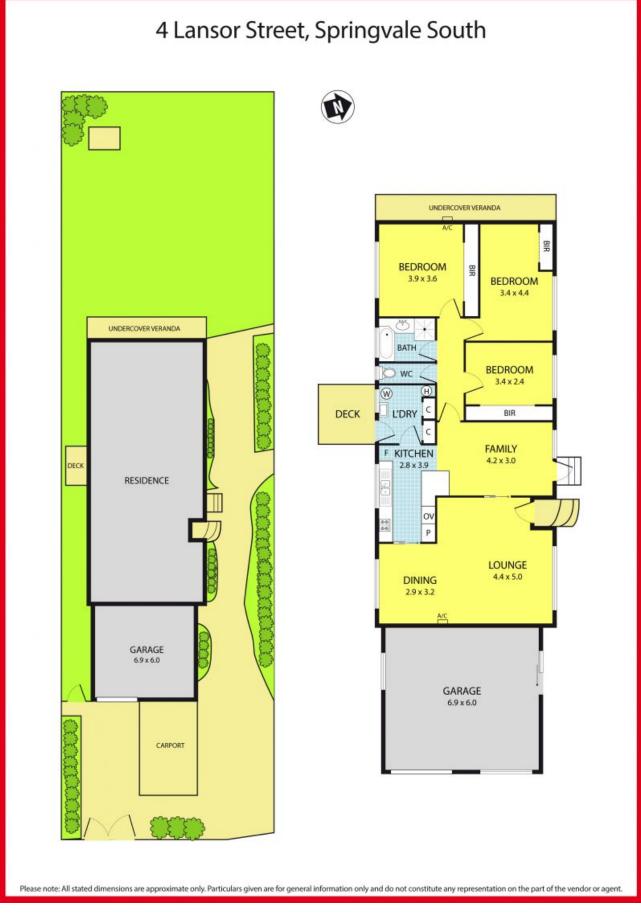

Featuring: Formal lounge room and dining with split A/C, 3 bedrooms all with BIRs, family room, floating floorboards throughout, updated kitchen and bathroom, ducted heating, A/C, all gas appliances, lock-up garage and carport. The big backyard is great for kids to kick a footy, bat a ball and so much more ...