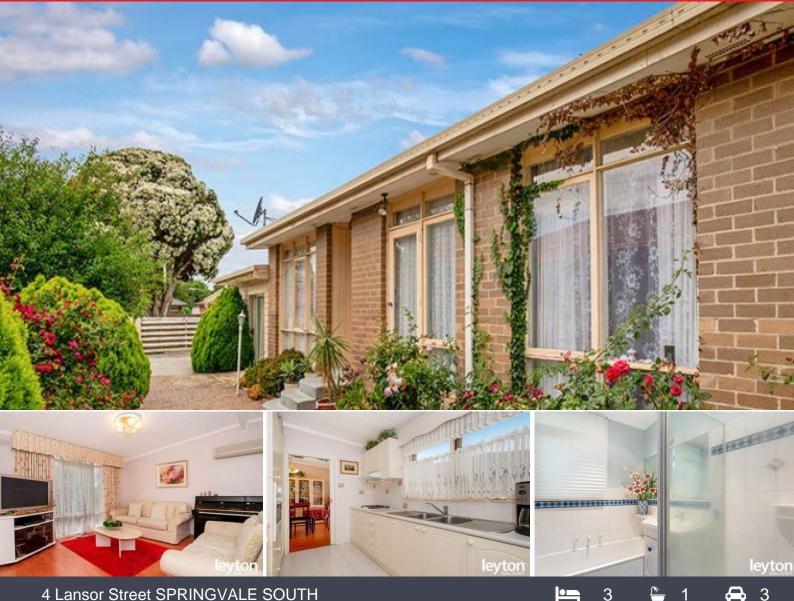

#### **4 Lansor Street SPRINGVALE SOUTH**

#### Beautiful Home in a Fantastic Location! - SOLD before Auction!

This immaculate family home would satisfy the most astute buyer. Set on a large rectangular allotment measuring 820m2 (approx) and situated in the most sought after location in Springvale South.

Featuring: Formal lounge room and dining with split A/C, 3 bedrooms all with BIRs, family room, floating floorboards throughout, updated kitchen and bathroom, ducted heating, A/C, all gas appliances, lock-up garage and carport. The big backyard is great for kids to kick a footy, bat a ball and so much more ...