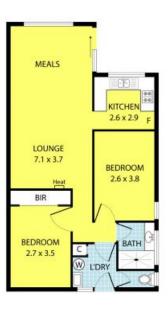

Offering 2 good sized bedrooms with a BIRs, S/S kitchen, spacious lounge adjoining to a meals area with a wall heater and separated bathroom and toilet.

Stepping outside you will find a secured carport, a front yard and a back yard with storage and extra toilet.

## 4/12 Kelvin Grove, Springvale

Please note: All stated dimensions are approximate only. Particulars given are for general information only and do not constitute any representation on the part of the vendor or agent.