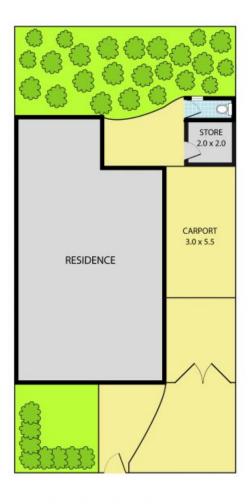

Offering 2 good sized bedrooms with a BIRs, S/S kitchen, spacious lounge adjoining to a meals area with a wall heater and separated bathroom and toilet.

Stepping outside you will find a secured carport, a front yard and a back yard with storage and extra toilet.

## 4/12 Kelvin Grove, Springvale

Please note: All stated dimensions are approximate only. Particulars given are for general information only and do not constitute any representation on the part of the vendor or agent.