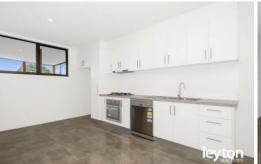

Offering two good sized bedrooms with BIRs, stylish bathroom with a toilet through a laundry room, an open plan S/S kitchen with stone benchtops, Bellissimo dish washer and open plan meal area adjoining living area with a split A/C. A sunny private balcony is just perfect for entertainment and relaxation. Secured underground carpark and a storage are also provided for each resident.