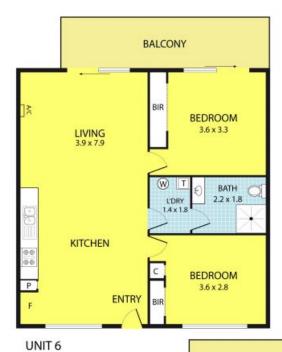

Offering two good sized bedrooms with BIRs, stylish bathroom with a toilet through a laundry room, an open plan S/S kitchen with stone benchtops, Bellissimo dish washer and open plan meal area adjoining living area with a split A/C. A sunny private balcony is just perfect for entertainment and relaxation. Secured underground carpark and a storage are also provided for each resident.

## 2, 6 & 7 Leonard Avenue, Noble Park

BALCONY LIVING 3.9 x 7.1

KITCHEN

BIR

L'DRY

**BEDROOM** 

3.6 x 3.3

BEDROOM

3.6 x 2.8

BATH

BIR **BEDROOM** LIVING 3.6 x 3.3 BATH KITCHEN 3.9 x 7.9 BEDROOM 3.6 x 2.8 **ENTRY** 

BALCONY

UNIT 2 UNIT 7

Please note: All stated dimensions are approximate only. Particulars given are for general information only and do not constitute any representation on the part of the vendor or agent.