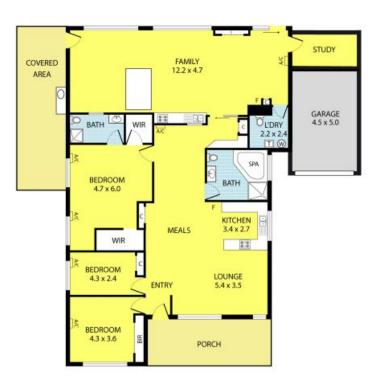

Offering 3 good sized bedrooms and a study including a massive Master bedroom with 2 WIRs and FES and BIRs for the rest. 2 gorgeous living areas, 2 S/S kitchen with dishwasher, spa bath and a toilet in main bathroom, an extra toilet in laundry, LED downlights over whole area, security alarm system, powered window roller shutters and 6 x split A/Cs provides safety and comfort. Family room opens to backyard and outdoor under covered BBQ area - perfect for family entertainment. Extra features include a remote control LU garage and 14 x Solar panels which would provide huge savings on your electricity bills.

## 11 Comber Street, Noble Park

Please note: All stated dimensions are approximate only. Particulars given are for general information only and do not constitute any representation on the part of the vendor or agent.