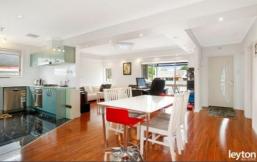

Offering 3 good sized bedrooms and a study including a massive Master bedroom with 2 WIRs and FES and BIRs for the rest. 2 gorgeous living areas, 2 S/S kitchen with dishwasher, spa bath and a toilet in main bathroom, an extra toilet in laundry, LED downlights over whole area, security alarm system, powered window roller shutters and 6 x split A/Cs provides safety and comfort. Family room opens to backyard and outdoor under covered BBQ area - perfect for family entertainment. Extra features include a remote control LU garage and 14 x Solar panels which would provide huge savings on your electricity bills.