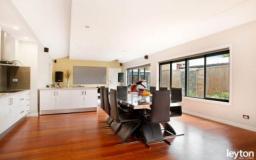

Offering 3 good sized bedrooms and a study including a massive Master bedroom with 2 WIRs and FES and BIRs for the rest. 2 gorgeous living areas, 2 S/S kitchen with dishwasher, spa bath and a toilet in main bathroom, an extra toilet in laundry, LED downlights over whole area, security alarm system, powered window roller shutters and 6 x split A/Cs provides safety and comfort. Family room opens to backyard and outdoor under covered BBQ area - perfect for family entertainment. Extra features include a remote control LU garage and 14 x Solar panels which would provide huge savings on your electricity bills.