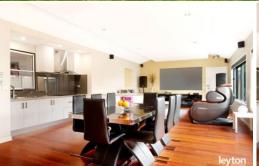

Offering 3 good sized bedrooms and a study including a massive Master bedroom with 2 WIRs and FES and BIRs for the rest. 2 gorgeous living areas, 2 S/S kitchen with dishwasher, spa bath and a toilet in main bathroom, an extra toilet in laundry, LED downlights over whole area, security alarm system, powered window roller shutters and 6 x split A/Cs provides safety and comfort. Family room opens to backyard and outdoor under covered BBQ area - perfect for family entertainment. Extra features include a remote control LU garage and 14 x Solar panels which would provide huge savings on your electricity bills.