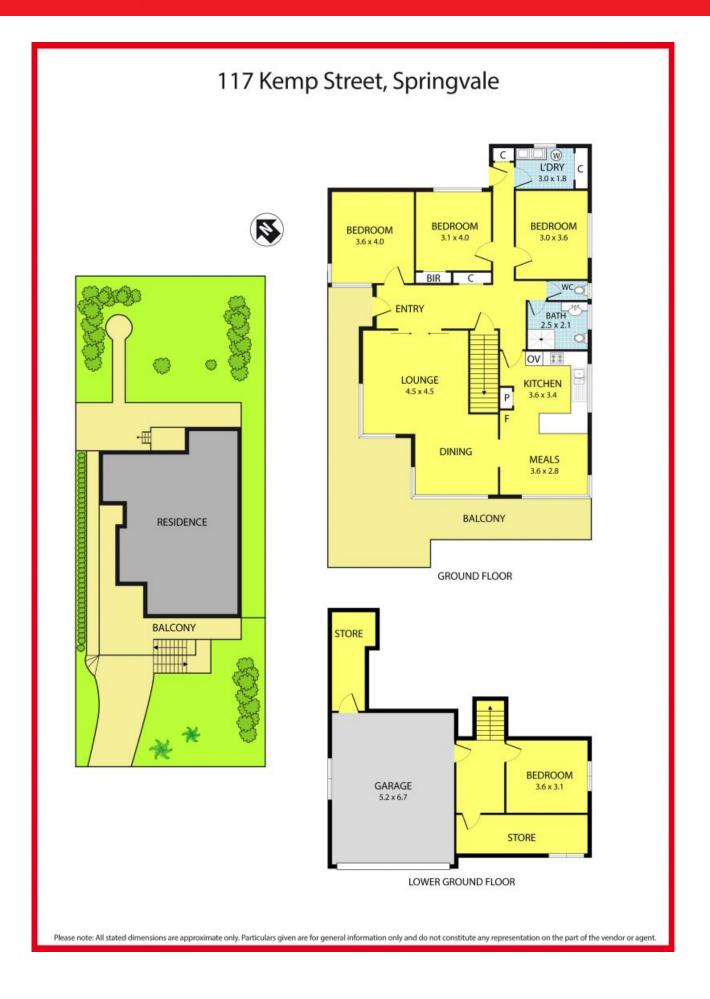

## leyton

117 Kemp Street SPRINGVALE

## Gorgeous Family Home In A Quiet Location

This solid BV residence on an elevated rectangular 600sqm (approx.) block is ready for you and your family to enjoy.

Situated at one of the most desirable pockets of Springvale with easy access to all the amenities such as Schools, public transport, only minutes drive to Waverley Garden Shopping Centre, Springvale Central, local parks and reserves, Sandown Racecourse, Princes Hwy, M1 and M3.

Offering 4 good sized bedrooms with a BIR, spacious and welcoming lounge area plus dining area, freshly renovated bathroom and toilet, updated S/S kitchen adjoining a meal area, ducted heating system through the whole dwelling. A wide back yard is just perfect for relaxation and entertainment. Stepping down to lower level, you will find a bedroom, double LU garage, a wine cellar and a storage room for your belongings.