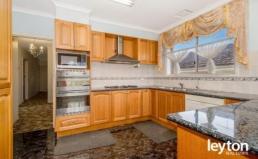

Offering 4 good sized bedrooms with a BIR, spacious and welcoming lounge area plus dining area, freshly renovated bathroom and toilet, updated S/S kitchen adjoining a meal area, ducted heating system through the whole dwelling. A wide back yard is just perfect for relaxation and entertainment. Stepping down to lower level, you will find a bedroom, double LU garage, a wine cellar and a storage room for your belongings.