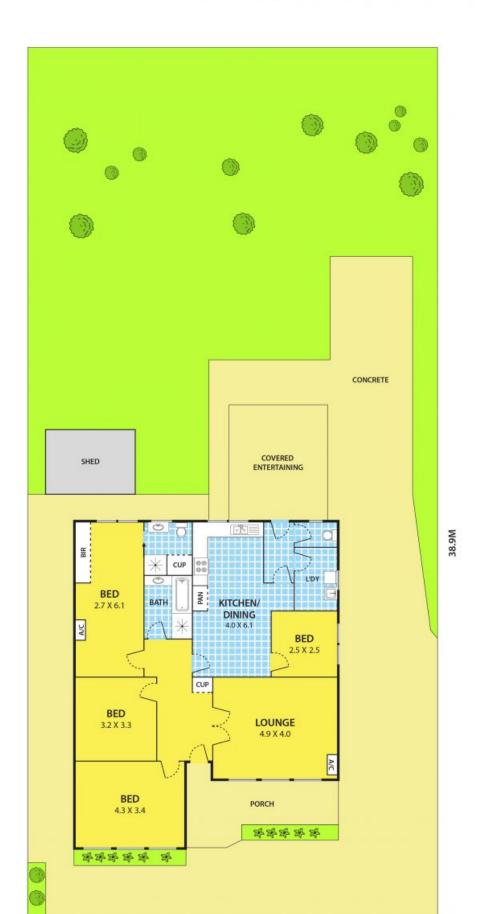

## Family Home + Big Sized Block = Plenty of Potential

This family home is perfect for you. It sits on a beautifully rectangular block of 640m2 approx. This home has plenty of potential, you can either choose to live, invest or even to develop later in the future (STCA). It is your choice.

Featuring: spacious formal lounge with A/C, 4 good sized bedrooms, Master bedroom with FES and split A/C, updated main bathroom with a separate toilet, ducted heating, all gas appliances, undercover rear veranda, concreted front yard and driveway that has plenty of room to fit all your vehicles.