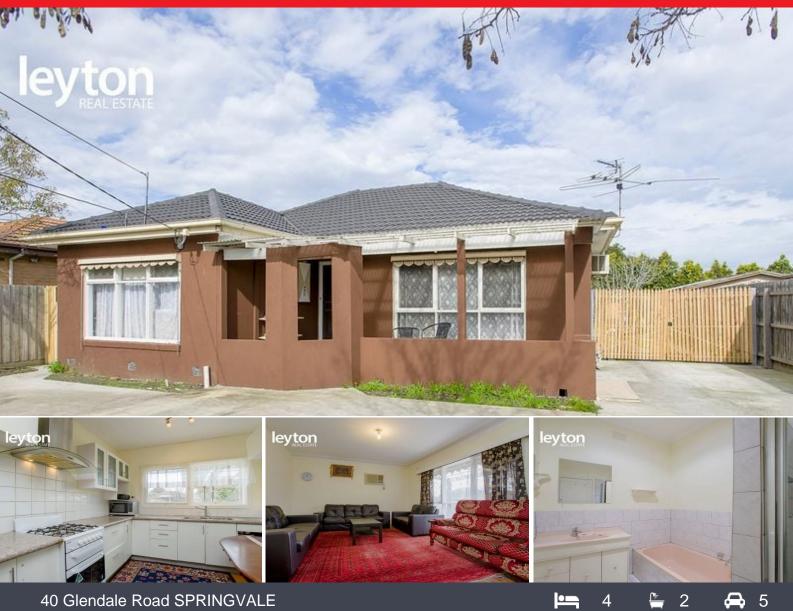

## Family Home + Big Sized Block = Plenty of Potential

This family home is perfect for you. It sits on a beautifully rectangular block of 640m2 approx. This home has plenty of potential, you can either choose to live, invest or even to develop later in the future (STCA). It is your choice.

Featuring: spacious formal lounge with A/C, 4 good sized bedrooms, Master bedroom with FES and split A/C, updated main bathroom with a separate toilet, ducted heating, all gas appliances, undercover rear veranda, concreted front yard and driveway that has plenty of room to fit all your vehicles.

You are within walking distance to Minaret College, shops and bus stops and Coles Supermarket, Springvale Homemaker Centre, Bunnings, Springvale Train Station and Shopping Central are only short drives away.

## 40 Glendale Road, SPRINGVALE