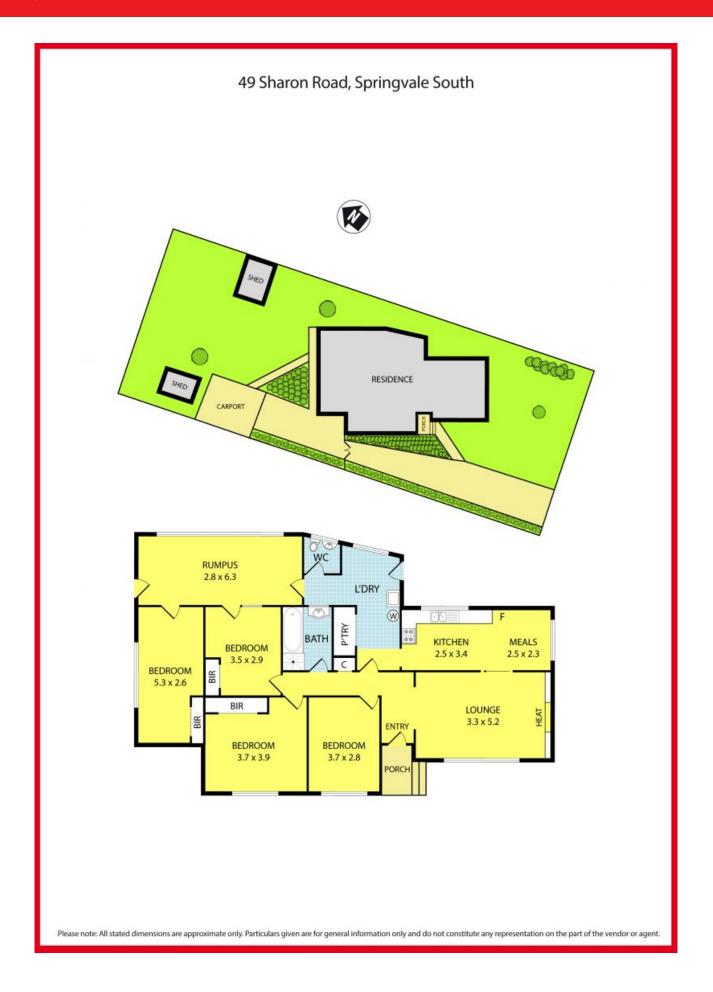

## Develop or Build Your Dream Home!

Located in one of the most popular pockets of Springvale South, Keysborough College is just one street away, walking distance to Pre-School and Heatherhill Primary School, short drive to Burden Park, Mackay and Springvale Shopping Central, Churches and Temples and public transportation, this WB home is set on a large rectangular block of 680m2 (approx) with no registered easements. It provides plenty of space for kids to kick a footy or to bat a ball in the backyard.

Featuring: formal lounge room with gas heater, 4 bedrooms with BIRs, rumpus room, floating timber floor, updated kitchen adjoining meals area, S/S cook top, centre bathroom and a separate toilet. All gas appliances.