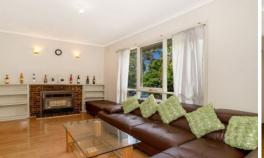

Featuring: formal lounge room with gas heater, 4 bedrooms with BIRs, rumpus room, floating timber floor, updated kitchen adjoining meals area, S/S cook top, centre bathroom and a separate toilet. All gas appliances.