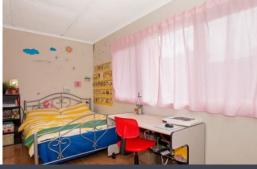

Featuring: formal lounge room with gas heater, 4 bedrooms with BIRs, rumpus room, floating timber floor, updated kitchen adjoining meals area, S/S cook top, centre bathroom and a separate toilet. All gas appliances.