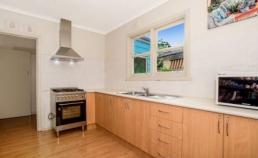

Featuring: formal lounge room with gas heater, 4 bedrooms with BIRs, rumpus room, floating timber floor, updated kitchen adjoining meals area, S/S cook top, centre bathroom and a separate toilet. All gas appliances.