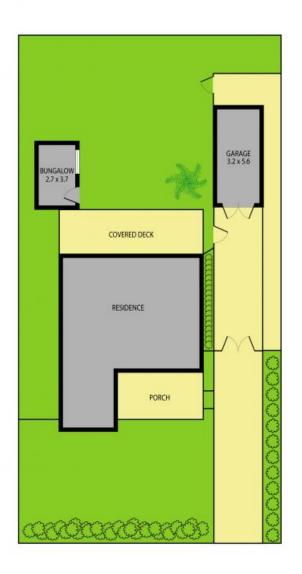

Featuring: formal lounge and dining room, new wall furnace heater, 2 bedrooms with 1xBIR plus bungalow, covered decking area, re-stumped, resprayed roof, freshly painted and upgraded plumbing, garage and carport. All gas appliances.

## 20 Cranham Street, Noble Park

Please note: All stated dimensions are approximate only. Particulars given are for general information only and do not constitute any representation on the part of the vendor or agent.