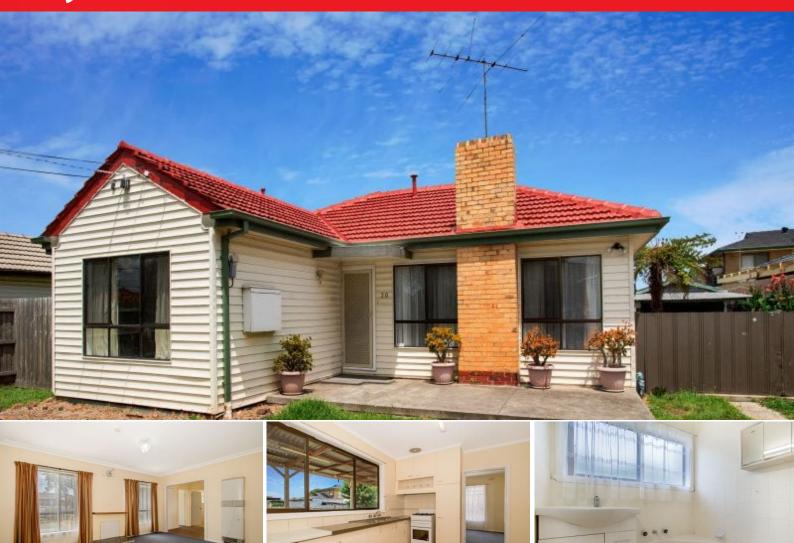

## Sold before Auction!

Renovate, Develop or Build Your Dream Home!

This well-kept vinyl cladding home is set on a rectangular block of land 600M2 (approx) and located within a short walk to Sandown Station, buzzy Springvale Central, Library, Buses and Schools.

Featuring: formal lounge and dining room, new wall furnace heater, 2 bedrooms with 1xBIR plus bungalow, covered decking area, re-stumped, resprayed roof, freshly painted and upgraded plumbing, garage and carport. All gas appliances.

Ideal for renovating, redeveloping (STCA) or building your dream home!

Hurry... It won't last, contact Thu Le 0421 903 814.

Terms: 10% deposit Balance: 60 days

Photo ID required for all Inspections

**Thu Le** 0421 903 814