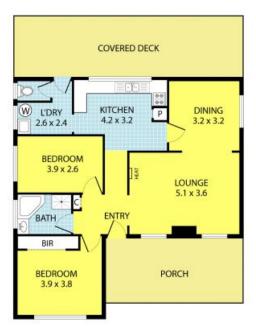

Featuring: formal lounge and dining room, new wall furnace heater, 2 bedrooms with 1xBIR plus bungalow, covered decking area, re-stumped, resprayed roof, freshly painted and upgraded plumbing, garage and carport. All gas appliances.

## 20 Cranham Street, Noble Park

Please note: All stated dimensions are approximate only. Particulars given are for general information only and do not constitute any representation on the part of the vendor or agent.