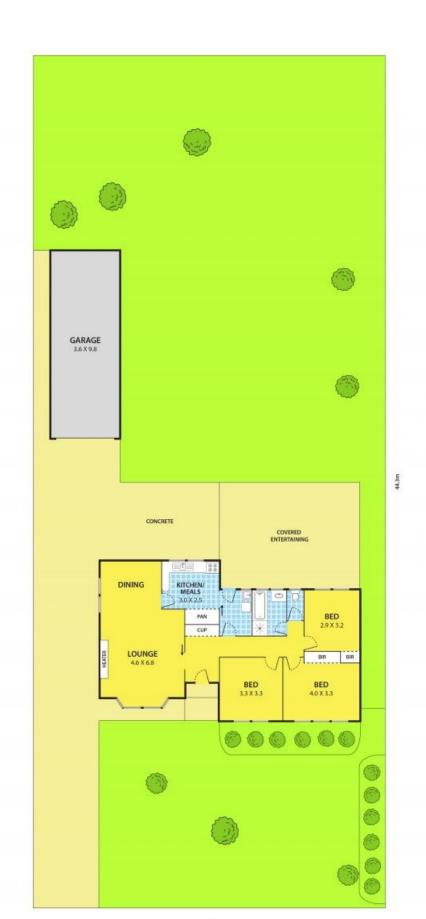

## Attention Developers, Big Land, Top Location

On offer is a perfectly gorgeous rectangular block of approximately 810m2 (18.288m X 44.30m), in one of Springvale Souths most desired pockets. Providing maximum potential to the astute investor or builder, perfectly positioned that it is only walking distances to Alex Nelson and Alex Willkie Nature Reserves, Springvale South Shopping Centre, buses stops, Athol Primary School, Churches, Temples... and easy to access to Dandenong and Dingley Bypasses.

Existing home consists of 3 bedrooms and an L shape lounge room.

With a bit of renovation it can be leased out, all the while you have the opportunity to plan, draw and develop your heart out! Alternatively, build your dream home (STCA).