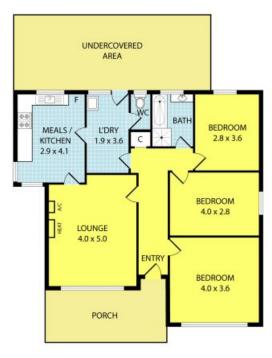

This 3BR Vinyl Cladding home (low maintenance) offers:

Formal lounge, kitchen and meals area, polished timber floors, updated central bathroom, new gutters, veranda, all gas appliances, LU garage and easy to care for garden.

## 35 Nullawil Street, Springvale

Please note: All stated dimensions are approximate only. Particulars given are for general information only and do not constitute any representation on the part of the vendor or agent.