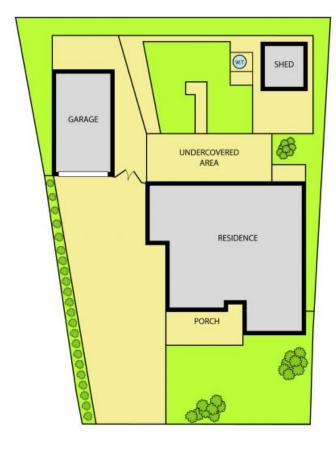

This 3BR Vinyl Cladding home (low maintenance) offers:

Formal lounge, kitchen and meals area, polished timber floors, updated central bathroom, new gutters, veranda, all gas appliances, LU garage and easy to care for garden.

## 35 Nullawil Street, Springvale

Please note: All stated dimensions are approximate only. Particulars given are for general information only and do not constitute any representation on the part of the vendor or agent.