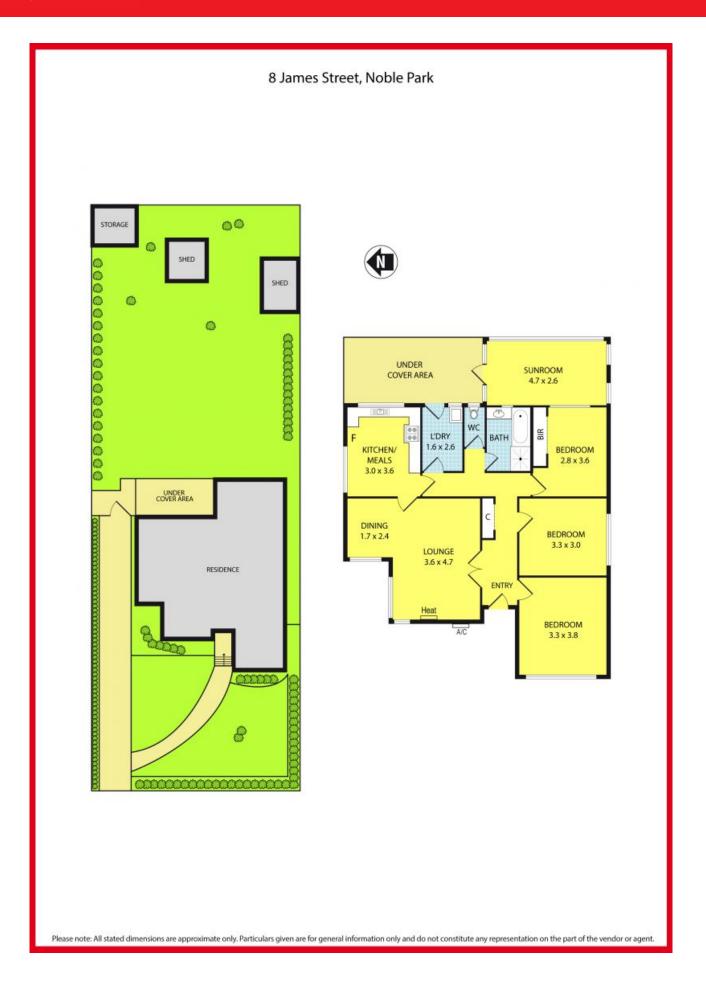

Situated on a rectangular block of approx. 620sqm, in one of the most desirable pockets in Noble Park. No.8 gets to enjoy the extensive range of cafes, restaurants and amenities that Noble Park has to offer. It is only a short stroll away from Noble Park Shopping Centre, public transport, local swimming pool, parks and reserves. As well as, only minutes drive to Primary and Secondary Schools. Easy access to thoroughfare, Heatherton and Corrigan Roads.

Offering: 3 good sized bedrooms with a BIR, formal lounge with an A/C adjoining dining area, S/S kitchen with gas cooking, central bathrooms and separated toilet. Stepping outside is a vast backyard for your kids to play or further development (STCA), a generous sunroom which can be easily turn into a storage, 3 garden sheds and multiple car spaces along the driveway.