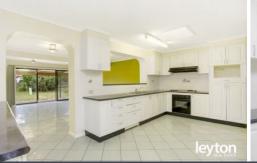

## Featuring:

- 3 Generous bedrooms with all sliding mirror BIRs
- Spacious lounge room
- Huge family area
- Updated kitchen with gas appliances adjoining to meals area
- Front porch and covered decking at rear
- 1 Bathroom and 1 toilet
- Ducted heating and 2 split A/Cs
- Auto lock-up carport plus garage