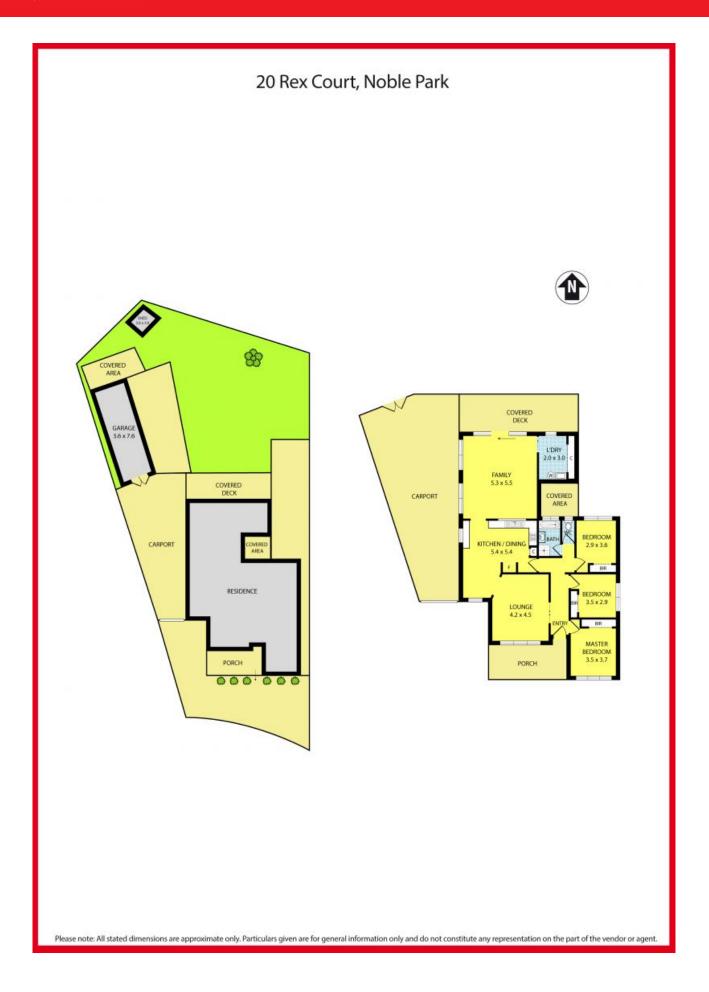

## **BIG LAND ON PRIME LOCATION**

This immaculate 3 bedroom BV home is sitting on a large allotment of 880m2 (approx) in a quiet Cul de Sac, perfect for a young family looking for place to grow.

Schools are within short distances, Wallarano Primary School, St Anthonys Primary School, Noble Park Primary School, Noble Park English Language School and not at all that far away from Parkmore and Noble Park Shopping Centres, TLC Noble Gardens Residential Aged Care and Yarraman Nursing Home. Easy access to both Corrigan Road and Heatherton Road.

## Featuring:

- 3 Generous bedrooms with all sliding mirror BIRs
- Spacious lounge room
- Huge family area
- Updated kitchen with gas appliances adjoining to meals area
- Front porch and covered decking at rear
- 1 Bathroom and 1 toilet
- Ducted heating and 2 split A/Cs
- Auto lock-up carport plus garage