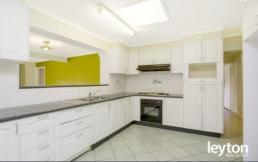

## Featuring:

- 3 Generous bedrooms with all sliding mirror BIRs
- Spacious lounge room
- Huge family area
- Updated kitchen with gas appliances adjoining to meals area
- Front porch and covered decking at rear
- 1 Bathroom and 1 toilet
- Ducted heating and 2 split A/Cs
- Auto lock-up carport plus garage