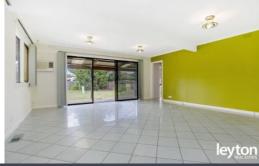

## Featuring:

- 3 Generous bedrooms with all sliding mirror BIRs
- Spacious lounge room
- Huge family area
- Updated kitchen with gas appliances adjoining to meals area
- Front porch and covered decking at rear
- 1 Bathroom and 1 toilet
- Ducted heating and 2 split A/Cs
- Auto lock-up carport plus garage