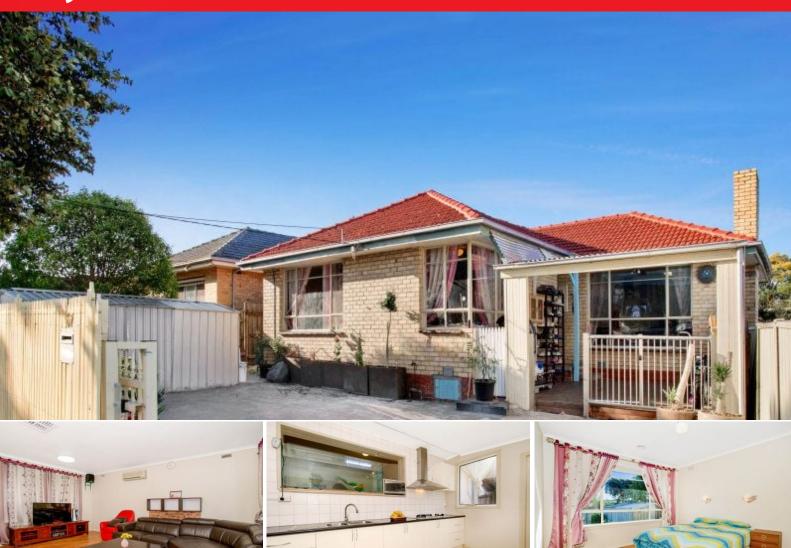

## Renovators dream home with potential!

Attention first home buyers and investors with renovator spirit, this BV residence is ready for you and your family to move in, renovate or rent out.

Situated on 270sqm block in one of the most desirable pockets in Noble Park North, walking distance to bus stops, Oakwood Park Primary school, Lyndale Primary school, only minutes drive to Waverley Garden shopping centre via Jacksons Rd, Dandenong Central via Princes Hwy, Yarraman and Dandenong train stations, secondary schools, local parks and reserves and easy access to both M1 and M3.

This front unit offers its own driveway with motorised front gate, low maintenance front yard with shed, 3 good sized bedrooms, FES in master bedroom, L shaped lounge, spacious family or study area, central bathroom with a toilet, a large indoor storage which you can easily turn into a pantry, floorboards throughout the property, large updated S/S kitchen with meal area and separated laundry.