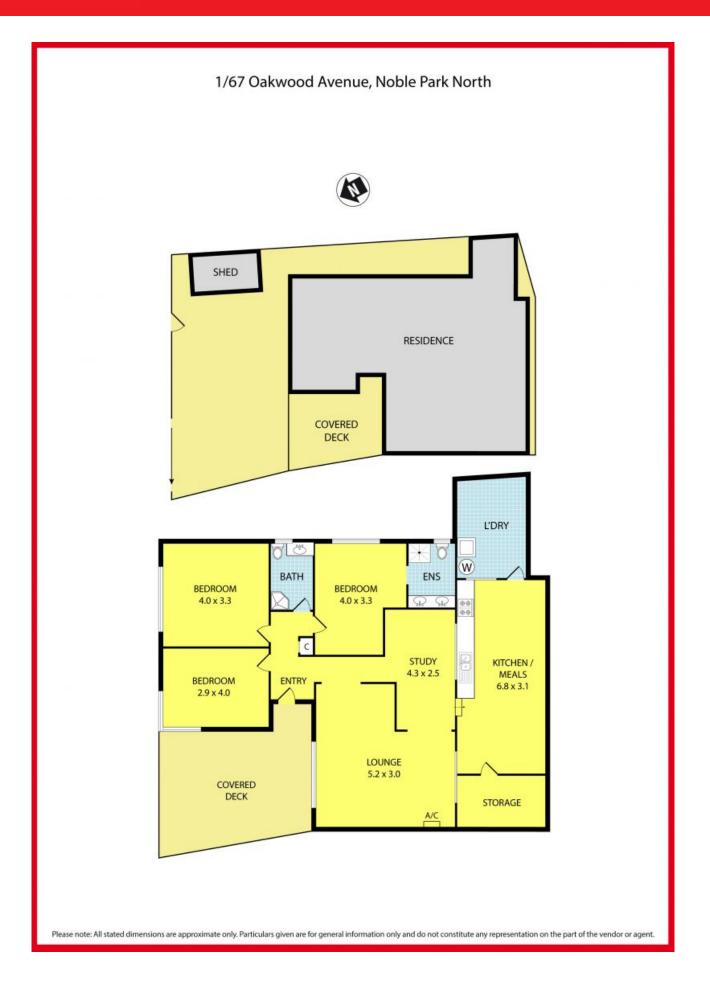

This front unit offers its own driveway with motorised front gate, low maintenance front yard with shed, 3 good sized bedrooms, FES in master bedroom, L shaped lounge, spacious family or study area, central bathroom with a toilet, a large indoor storage which you can easily turn into a pantry, floorboards throughout the property, large updated S/S kitchen with meal area and separated laundry.