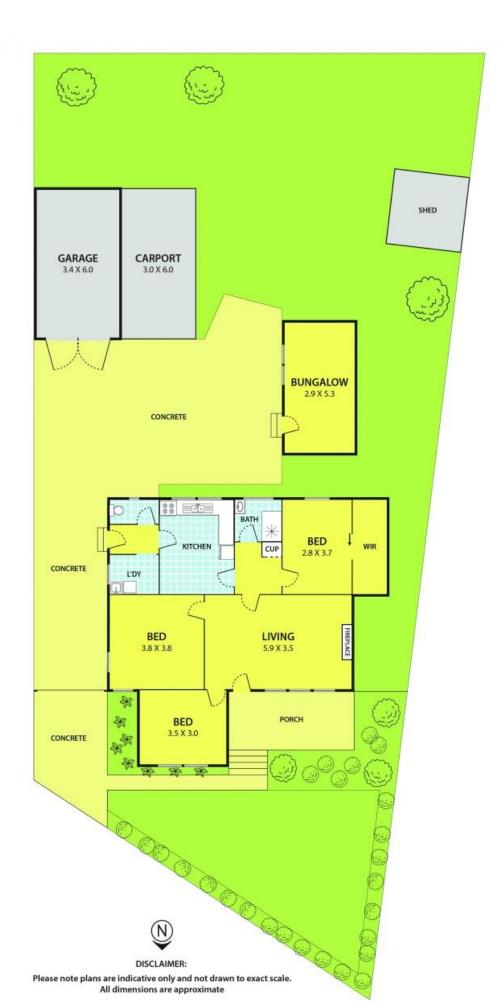

## Ideal for First Home Buyers or Investors!

This brick cladding home set on a full block of land measuring 610m2 (approx.) with the potential of future development (STCA), is only a short walk to bus stops, minute' drive to Dandenong Shopping Centre and local Autumn Place Shopping Mall, plenty of secure off-street parking, Thomas P Carroll Reserve, schools such as Holy Family Primary School and Doveton Secondary College, Library, Sport Clubs and convenient access to Dandenong Bypass, Monash Freeway and Eastlink.

Featuring: 3 good size bedrooms, formal lounge, updated kitchen and bathroom, timber floors, all gas appliances, split A/C and a secure roller-door to the garage, carport, additional bungalow at rear and 2 sheds.