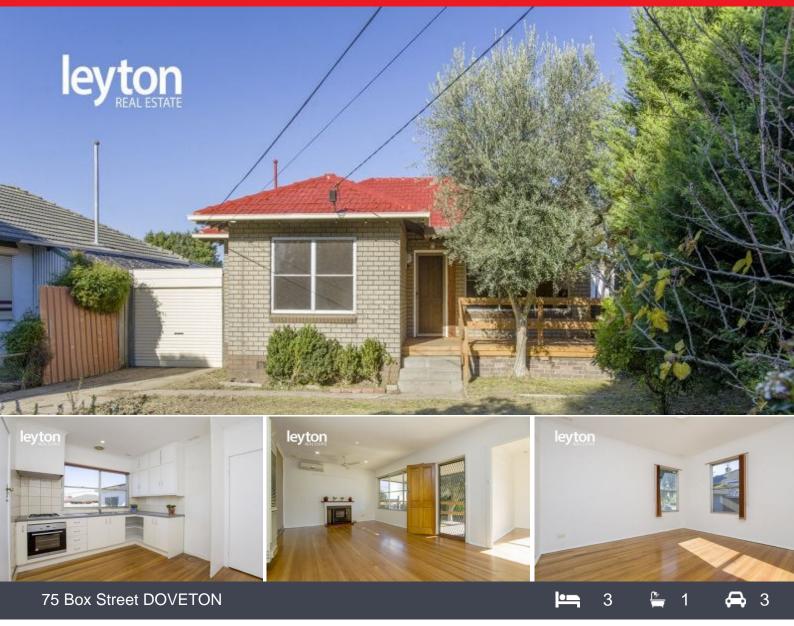

## Ideal for First Home Buyers or Investors!

This brick cladding home set on a full block of land measuring 610m2 (approx.) with the potential of future development (STCA), is only a short walk to bus stops, minute' drive to Dandenong Shopping Centre and local Autumn Place Shopping Mall, plenty of secure off-street parking, Thomas P Carroll Reserve, schools such as Holy Family Primary School and Doveton Secondary College, Library, Sport Clubs and convenient access to Dandenong Bypass, Monash Freeway and Eastlink.

Featuring: 3 good size bedrooms, formal lounge, updated kitchen and bathroom, timber floors, all gas appliances, split A/C and a secure roller-door to the garage, carport, additional bungalow at rear and 2 sheds.